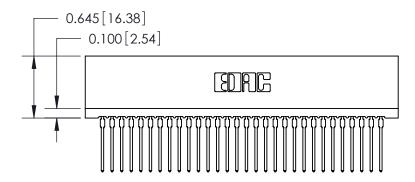

THIS IS A C.A.D. GENERATED DRAWING DO NOT MAKE MANUAL REVISIONS TO MASTER.

ISSUE NUMBER

ORIGINAL

Contact Information
545-Wire Wrap, High Point - Tail LG.=.560(14.22)
.100" (2.54mm) Contact Spacing x .200" (5.08mm) Row Spacing