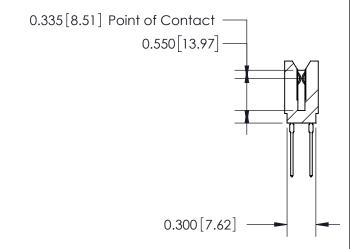

THIS IS A C.A.D. GENERATED DRAWING DO NOT MAKE MANUAL REVISIONS TO MASTER.

ISSUE NUMBER

ORIGINAL

Contact Information
545-Wire Wrap, High Point - Tail LG.=.560(14.22)
.100" (2.54mm) Contact Spacing x .200" (5.08mm) Row Spacing