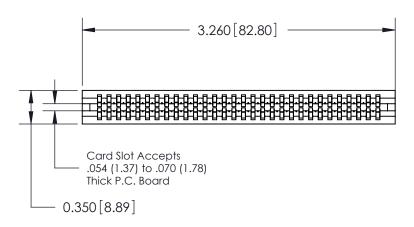

ACAD REFERENCE NO.

745 Series Ultra-Mate Card Edge Connector - Press Fit
Part Number: 745-060-545-206

EDAC INC
TORONTO, ONTARIO
CANADA
YOUR CONNECTION TO QUALITY & SERVICE

TORONTO ON TORONTO ON THE DRAWINGS AND SPECIFICATIONS
ARE THE PROPERTY OF EDAC INC. AND
SHALL NOT BE REPRODUCED.OR COPIED
OR USED AS THE BASIS FOR THE
MANUFACTURE OR SALE OF APPRATUS
WITHOUT WRITTEN PERMISSION.