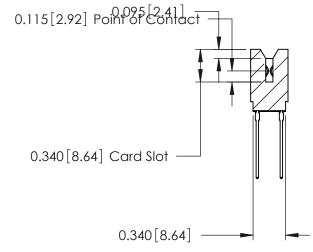

ORIGINAL

Contact Information
553-Wire Wrap, Medium Point - Tail LG.=.702(17.83)
.125" (3.18mm) Contact Spacing x .250" (6.35mm) Row Spacing

| 746 Series Ultra-Mate Card Edge Connector - Press Fit |                                                                                                                                                                                                 | ACAD REFERENCE N | IO. 746-ENG | 746-ENG MASTER  |  |
|-------------------------------------------------------|-------------------------------------------------------------------------------------------------------------------------------------------------------------------------------------------------|------------------|-------------|-----------------|--|
|                                                       |                                                                                                                                                                                                 | DRAWN: J.LEE     | DATE: AL    | DATE: AUG 20/09 |  |
| Part Number: 746-022-553-606                          |                                                                                                                                                                                                 | CHECKED:         | DATE:       |                 |  |
| EDAC INC TORONTO, ONTARIO CANADA                      | THESE DRAWINGS AND SPECIFICATIONS ARE THE PROPERTY OF EDAC INC.,AND SHALL NOT BE REPRODUCED,OR COPIED OR USED AS THE BASIS FOR THE MANUFACTURE OR SALE OF APPARATUS WITHOUT WRITTEN PERMISSION. | SCALE:           | SHEET       | 1 OF 1          |  |
|                                                       |                                                                                                                                                                                                 | DRAWING NUMBER   |             | ISSUE           |  |
|                                                       |                                                                                                                                                                                                 | 746-ENG MASTER   |             | 1               |  |
| YOUR CONNECTION TO QUALITY & SERVICE                  |                                                                                                                                                                                                 |                  |             |                 |  |