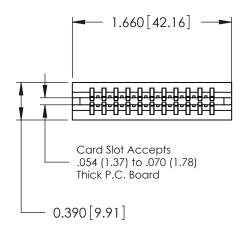

ORIGINAL

Contact Information
553-Wire Wrap, Medium Point - Tail LG.=.702(17.83)
.125" (3.18mm) Contact Spacing x .250" (6.35mm) Row Spacing

| 746 Series Ultra-Mate Card Edge Connector - Press Fit |                                                                                                                                                                                                 | ACAD REFERENCE N | IO. 746-ENG | 746-ENG MASTER  |  |
|-------------------------------------------------------|-------------------------------------------------------------------------------------------------------------------------------------------------------------------------------------------------|------------------|-------------|-----------------|--|
|                                                       |                                                                                                                                                                                                 | DRAWN: J.LEE     | DATE: AL    | DATE: AUG 20/09 |  |
| Part Number: 746-022-553-606                          |                                                                                                                                                                                                 | CHECKED:         | DATE:       |                 |  |
| EDAC INC TORONTO, ONTARIO CANADA                      | THESE DRAWINGS AND SPECIFICATIONS ARE THE PROPERTY OF EDAC INC.,AND SHALL NOT BE REPRODUCED,OR COPIED OR USED AS THE BASIS FOR THE MANUFACTURE OR SALE OF APPARATUS WITHOUT WRITTEN PERMISSION. | SCALE:           | SHEET       | 1 OF 1          |  |
|                                                       |                                                                                                                                                                                                 | DRAWING NUMBER   |             | ISSUE           |  |
|                                                       |                                                                                                                                                                                                 | 746-ENG MASTER   |             | 1               |  |
| YOUR CONNECTION TO QUALITY & SERVICE                  |                                                                                                                                                                                                 |                  |             |                 |  |