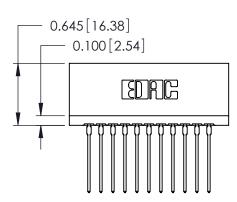

ORIGINAL

Contact Information
553-Wire Wrap, Medium Point - Tail LG.=.702(17.83)
.125" (3.18mm) Contact Spacing x .250" (6.35mm) Row Spacing

| 746 Series Ultra-Mate Card Edge Connector - Press Fit |                                                                                                                                                                                                 | ACAD REFERENCE N | IO. 746-ENG | 746-ENG MASTER  |  |
|-------------------------------------------------------|-------------------------------------------------------------------------------------------------------------------------------------------------------------------------------------------------|------------------|-------------|-----------------|--|
|                                                       |                                                                                                                                                                                                 | DRAWN: J.LEE     | DATE: AL    | DATE: AUG 20/09 |  |
| Part Number: 746-022-553-606                          |                                                                                                                                                                                                 | CHECKED:         | DATE:       |                 |  |
| EDAC INC TORONTO, ONTARIO CANADA                      | THESE DRAWINGS AND SPECIFICATIONS ARE THE PROPERTY OF EDAC INC.,AND SHALL NOT BE REPRODUCED,OR COPIED OR USED AS THE BASIS FOR THE MANUFACTURE OR SALE OF APPARATUS WITHOUT WRITTEN PERMISSION. | SCALE:           | SHEET       | 1 OF 1          |  |
|                                                       |                                                                                                                                                                                                 | DRAWING NUMBER   |             | ISSUE           |  |
|                                                       |                                                                                                                                                                                                 | 746-ENG MASTER   |             | 1               |  |
| YOUR CONNECTION TO QUALITY & SERVICE                  |                                                                                                                                                                                                 |                  |             |                 |  |