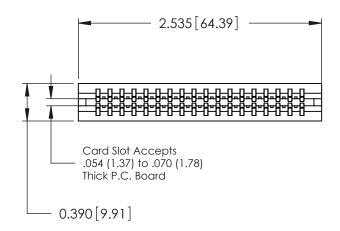

ORIGINAL

Contact Information
525-P.C. Tail, High Point - Tail LG.=.175(4.45)
.125" (3.18mm) Contact Spacing x .250" (6.35mm) Row Spacing

| 746 Series Ultra-Mate Card Edge Connector - Press Fit |                                                                                                                                                                                                   |                | ACAD REFERENCE NO. |                 | 746-ENG MASTER |  |
|-------------------------------------------------------|---------------------------------------------------------------------------------------------------------------------------------------------------------------------------------------------------|----------------|--------------------|-----------------|----------------|--|
|                                                       |                                                                                                                                                                                                   | DRAWN:         | J.LEE              | DATE: AUG 20/09 |                |  |
| Part Number: 746-036-525-606                          |                                                                                                                                                                                                   | CHECKED:       |                    | DATE:           |                |  |
| EDAC INC                                              | THESE DRAWINGS AND SPECIFICATIONS ARE THE PROPERTY OF EDAC INC., AND SHALL NOT BE REPRODUCED, OR COPIED OR USED AS THE BASIS FOR THE MANUFACTURE OR SALE OF APPARATUS WITHOUT WRITTEN PERMISSION. | SCALE:         |                    | SHEET 1 OF 1    |                |  |
| TORONTO, ONTARIO                                      |                                                                                                                                                                                                   | DRAWING NUMBER |                    |                 | ISSUE          |  |
| YOUR CONNECTION TO QUALITY & SERVICE                  |                                                                                                                                                                                                   | 746-ENG MASTER |                    | ₹               | 1              |  |