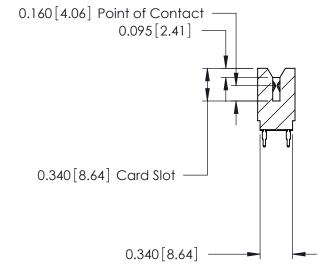

ORIGINAL

Contact Information
525-P.C. Tail, High Point - Tail LG.=.175(4.45)
.125" (3.18mm) Contact Spacing x .250" (6.35mm) Row Spacing

| 746 Series Ultra-Mate Card Edge Connector - Press Fit |                                                                                                                                                                                                   |                | ACAD REFERENCE NO. |                 | 746-ENG MASTER |  |
|-------------------------------------------------------|---------------------------------------------------------------------------------------------------------------------------------------------------------------------------------------------------|----------------|--------------------|-----------------|----------------|--|
|                                                       |                                                                                                                                                                                                   | DRAWN:         | J.LEE              | DATE: AUG 20/09 |                |  |
| Part Number: 746-036-525-606                          |                                                                                                                                                                                                   | CHECKED:       |                    | DATE:           |                |  |
| EDAC INC                                              | THESE DRAWINGS AND SPECIFICATIONS ARE THE PROPERTY OF EDAC INC., AND SHALL NOT BE REPRODUCED, OR COPIED OR USED AS THE BASIS FOR THE MANUFACTURE OR SALE OF APPARATUS WITHOUT WRITTEN PERMISSION. | SCALE:         |                    | SHEET 1 OF 1    |                |  |
| TORONTO, ONTARIO                                      |                                                                                                                                                                                                   | DRAWING NUMBER |                    |                 | ISSUE          |  |
| YOUR CONNECTION TO QUALITY & SERVICE                  |                                                                                                                                                                                                   | 746-ENG MASTER |                    | ₹               | 1              |  |