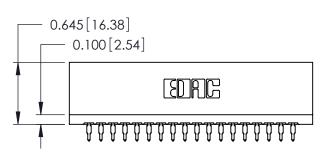

ORIGINAL

Contact Information
525-P.C. Tail, High Point - Tail LG.=.175(4.45)
.125" (3.18mm) Contact Spacing x .250" (6.35mm) Row Spacing

| 746 Series Ultra-Mate Card Edge Connector - Press Fit |                                                                                                                                                                                                   |                | ACAD REFERENCE NO. |                 | 746-ENG MASTER |  |
|-------------------------------------------------------|---------------------------------------------------------------------------------------------------------------------------------------------------------------------------------------------------|----------------|--------------------|-----------------|----------------|--|
|                                                       |                                                                                                                                                                                                   | DRAWN:         | J.LEE              | DATE: AUG 20/09 |                |  |
| Part Number: 746-036-525-606                          |                                                                                                                                                                                                   | CHECKED:       |                    | DATE:           |                |  |
| EDAC INC                                              | THESE DRAWINGS AND SPECIFICATIONS ARE THE PROPERTY OF EDAC INC., AND SHALL NOT BE REPRODUCED, OR COPIED OR USED AS THE BASIS FOR THE MANUFACTURE OR SALE OF APPARATUS WITHOUT WRITTEN PERMISSION. | SCALE:         |                    | SHEET 1 OF 1    |                |  |
| TORONTO, ONTARIO                                      |                                                                                                                                                                                                   | DRAWING NUMBER |                    |                 | ISSUE          |  |
| YOUR CONNECTION TO QUALITY & SERVICE                  |                                                                                                                                                                                                   | 746-ENG MASTER |                    | ₹               | 1              |  |