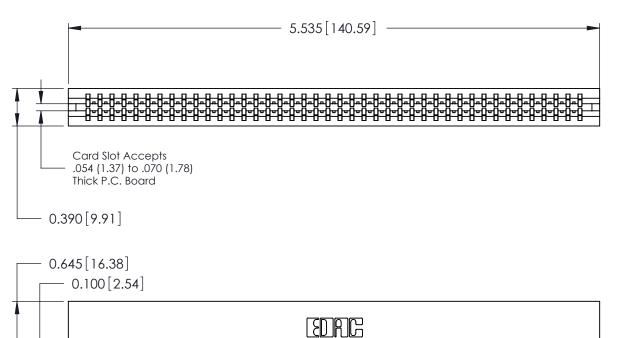

ISSUE NUMBER

ORIGINAL

746-ENG MASTER

DATE: AUG 20/09

SHEET 1 OF 1

**ISSUE** 

DATE:

Contact Information
527-P.C. Tail, High Point - Tail LG.=.375(9.53)
.125" (3.18mm) Contact Spacing x .250" (6.35mm) Row Spacing