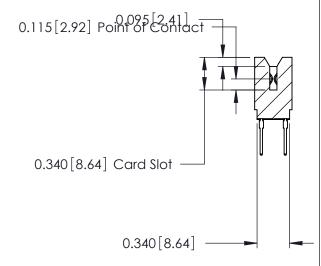

ISSUE NUMBER

ORIGINAL

746-ENG MASTER

DATE: AUG 20/09

SHEET 1 OF 1

**ISSUE** 

DATE:

Contact Information
527-P.C. Tail, High Point - Tail LG.=.375(9.53)
.125" (3.18mm) Contact Spacing x .250" (6.35mm) Row Spacing