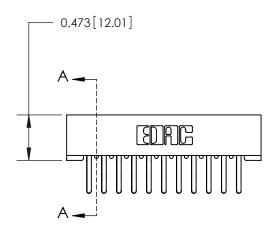

## **Contact Detail**

Extender Board Bend (Code 522 Contacts) .156 [3.96] Contact Spacing x .200 [5.08] Row Spacing

**See Accompanying Page for:** 

**Contact Bend Details** 

**SECTION A-A** 

.095 [2.41] Point of Contact (Measured from bottom of Card Slot) Card Slot Accepts .054 [1.37]

to .070 [1.78] Thick P.C. Board

| 807/857 Series High Temp Card Edge Connector |        | FERENCE NO | . 807 ENG MASTER |
|----------------------------------------------|--------|------------|------------------|
|                                              | DRAWN: | J.LEE      | DATE: AUG. 11/09 |
| Part Number: 807-022-460-201                 |        |            | DATE             |