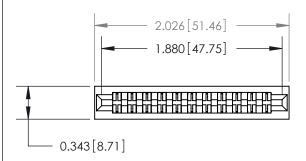

## **Contact Detail**

Extender Board Bend (Code 522 Contacts) .156 [3.96] Contact Spacing x .200 [5.08] Row Spacing

**See Accompanying Page for:** 

**Contact Bend Details** 

**SECTION A-A** 

.095 [2.41] Point of Contact (Measured from bottom of Card Slot) Card Slot Accepts .054 [1.37]

to .070 [1.78] Thick P.C. Board

| 807/857 Series High Temp Card Edge Connector |        | FERENCE NO | . 807 ENG MASTER |
|----------------------------------------------|--------|------------|------------------|
|                                              | DRAWN: | J.LEE      | DATE: AUG. 11/09 |
| Part Number: 807-022-460-201                 |        |            | DATE             |