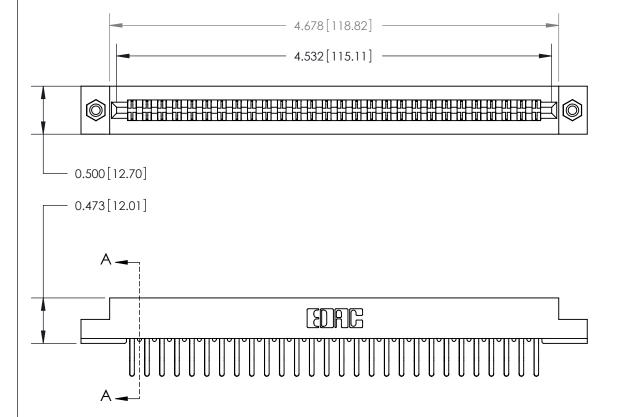

**Mounting Option** 

#4-40 Unified Threaded Inserts

## **Contact Detail**

Extender Board Bend (Code 522 Contacts)

.156 [3.96] Contact Spacing x .200 [5.08] Row Spacing

**SECTION A-A** 

.095 [2.41] Point of Contact (Measured from bottom of Card Slot)

Card Slot Accepts .054 [1.37] to .070 [1.78] Thick P.C. Board

**See Accompanying Page for:** 

**Contact Bend Details** 

807/857 Series High Temp Card Edge Connector Part Number: 807-056-460-208

YOUR CONNECTION TO QUALITY & SERVICE

| ACAD REFERENCE NO | . 807 ENG MASTER |
|-------------------|------------------|
| DRAWN: J.LEE      | DATE: AUG. 11/09 |
| CHECKED:          | DATE:            |
| SCALE: NTS        | SHEET 1 OF 2     |
| DRAWING NUMBER    | ISSUE            |

807 Assembly