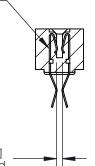

## **Contact Detail**

Extender Board Bend (Code 522 Contacts)

.156 [3.96] Contact Spacing x .200 [5.08] Row Spacing

**SECTION A-A** 

.095 [2.41] Point of Contact (Measured from bottom of Card Slot)

Card Slot Accepts .054 [1.37] to .070 [1.78] Thick P.C. Board