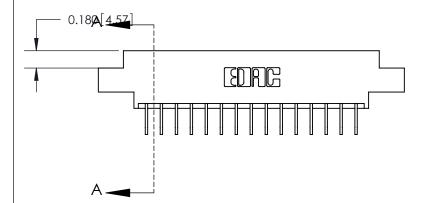

**SECTION A-A** 

0.388 [9.86] Card Slot

ISSUE NUMBER

ORIGINAL

ORIGINAL (1)

ORIGINAL

| 833 Series High Temp Card Edge Connector<br>Contact Bend Detail |                                                                                                                                                                                                   | ACAD REFERENCE NO. | 833 ENC          | MASTER        |
|-----------------------------------------------------------------|---------------------------------------------------------------------------------------------------------------------------------------------------------------------------------------------------|--------------------|------------------|---------------|
|                                                                 |                                                                                                                                                                                                   | DRAWN: J.LEE       | DATE: OCT. 14/09 |               |
|                                                                 |                                                                                                                                                                                                   | CHECKED: DATE:     |                  |               |
| TORONTO, ONTARIO ARE SHALL OR U                                 | THESE DRAWINGS AND SPECIFICATIONS ARE THE PROPERTY OF EDAC INC., AND SHALL NOT BE REPRODUCED, OR COPIED OR USED AS THE BASIS FOR THE MANUFACTURE OR SALE OF APPARATUS WITHOUT WRITTEN PERMISSION. | SCALE: NTS         | SHEET 2          | 2 <b>OF</b> 3 |
|                                                                 |                                                                                                                                                                                                   | DRAWING NUMBER     |                  | ISSUE         |
|                                                                 |                                                                                                                                                                                                   | 833 Assembly       |                  | 1             |