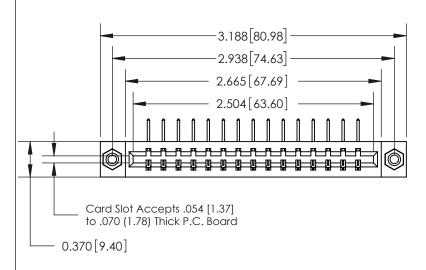

## **See Accompanying Page for:**

- **Bend Detail**
- **Mounting Options**

833 Series High Temp Card Edge Connector Part Number: 833-015-558-608

**EDAC INC** TORONTO, ONTARIO CANADA

THESE DRAWINGS AND SPECIFICATIONS ARE THE PROPERTY OF EDAC INC.,AND SHALL NOT BE REPRODUCED, OR COPIED OR USED AS THE BASIS FOR THE MANUFACTURE OR SALE OF APPARATUS WITHOUT WRITTEN PERMISSION.

THIS IS A C.A.D. GENERATED DRAWING

DO NOT MAKE MANUAL REVISIONS TO MASTER.

| ACAD REFERENCE NO. | 833 ENG MASTER   |       |  |
|--------------------|------------------|-------|--|
| DRAWN: J.LEE       | DATE: OCT. 14/09 |       |  |
| CHECKED:           | DATE:            |       |  |
| SCALE: NTS         | SHEET            | OF 3  |  |
| DRAWING NUMBER     |                  | ISSUE |  |
| 833 Assembly       |                  | 1     |  |