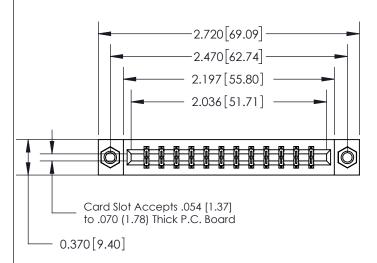

## **See Accompanying Page for:**

- **Bend Detail**
- **Mounting Options**

THIS IS A C.A.D. GENERATED DRAWING DO NOT MAKE MANUAL REVISIONS TO MASTER.

ISSUE NUMBER ORIGINAL

1

|                               | SECTION A-A<br>0.388 [9.86]<br>Card Slot |
|-------------------------------|------------------------------------------|
| .160 [4.06] Point of Contact— |                                          |
|                               |                                          |
|                               |                                          |

ACAD DEFEDENCE NO

| 833 Series High Temp Card Edge Connector |
|------------------------------------------|
| Part Number: 833-024-540-807             |

**EDAC INC** TORONTO, ONTARIO CANADA

THESE DRAWINGS AND SPECIFICATIONS ARE THE PROPERTY OF EDAC INC.,AND SHALL NOT BE REPRODUCED, OR COPIED OR USED AS THE BASIS FOR THE MANUFACTURE OR SALE OF APPARATUS WITHOUT WRITTEN PERMISSION.