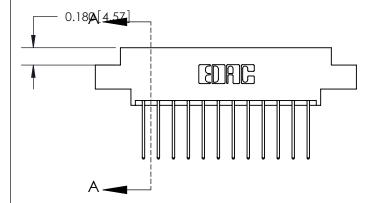

## **Contact Detail**

540-Wire Wrap .025 Sq.(0.64 Sq.) - Tail LG=.560(14.22) .156 [3.96] Contact Spacing x .200 [5.08] Row Spacing

## **See Accompanying Page for:**

- **Bend Detail**
- **Mounting Options**

THIS IS A C.A.D. GENERATED DRAWING DO NOT MAKE MANUAL REVISIONS TO MASTER.

ISSUE NUMBER ORIGINAL

1

|                               | SECTION A-A<br>0.388 [9.86]<br>Card Slot |
|-------------------------------|------------------------------------------|
| .160 [4.06] Point of Contact— |                                          |
|                               |                                          |
|                               |                                          |