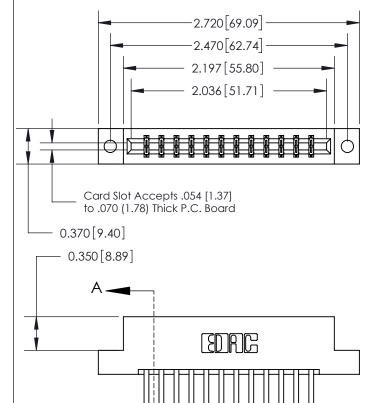

THIS IS A C.A.D. GENERATED DRAWING DO NOT MAKE MANUAL REVISIONS TO MASTER.

ORIGINAL

|                               | SECTION A-A<br>0.388[9.86] |
|-------------------------------|----------------------------|
| .160 [4.06] Point of Contact— | Card Slot                  |
|                               | \rma                       |
|                               |                            |
|                               |                            |
|                               |                            |
|                               |                            |

833 Series High Temp Card Edge Connector Part Number: 833-024-544-202

**EDAC INC** TORONTO, ONTARIO CANADA

THESE DRAWINGS AND SPECIFICATIONS ARE THE PROPERTY OF EDAC INC.,AND SHALL NOT BE REPRODUCED, OR COPIED OR USED AS THE BASIS FOR THE MANUFACTURE OR SALE OF APPARATUS WITHOUT WRITTEN PERMISSION.