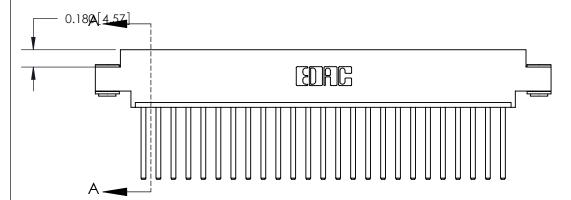

ISSUE NUMBER ORIGINAL

See Accompanying Page for:

- **Bend Detail**
- **Mounting Options**

833 Series High Temp Card Edge Connector Part Number: 833-025-544-603

**EDAC INC** TORONTO, ONTARIO CANADA

THESE DRAWINGS AND SPECIFICATIONS ARE THE PROPERTY OF EDAC INC., AND SHALL NOT BE REPRODUCED, OR COPIED OR USED AS THE BASIS FOR THE MANUFACTURE OR SALE OF APPARATUS WITHOUT WRITTEN PERMISSION.

ORIGINAL (1)

ORIGINAL

| 833 Series High Temp Card Edge Connector<br>Contact Bend Detail |                                                                                                                                                                                                  | ACAD REFERENCE NO. | 833 ENG MASTER   |               |
|-----------------------------------------------------------------|--------------------------------------------------------------------------------------------------------------------------------------------------------------------------------------------------|--------------------|------------------|---------------|
|                                                                 |                                                                                                                                                                                                  | DRAWN: J.LEE       | DATE: OCT. 14/09 |               |
|                                                                 |                                                                                                                                                                                                  | CHECKED: DATE:     |                  |               |
| TORONTO, ONTARIO CANADA                                         | THESE DRAWINGS AND SPECIFICATIONS ARE THE PROPERTY OF EDAC INC.,AND SHALL NOT BE REPRODUCED, OR COPIED OR USED AS THE BASIS FOR THE MANUFACTURE OR SALE OF APPARATUS WITHOUT WRITTEN PERMISSION. | SCALE: NTS         | SHEET 2          | 2 <b>OF</b> 3 |
|                                                                 |                                                                                                                                                                                                  | DRAWING NUMBER     |                  | ISSUE         |
|                                                                 |                                                                                                                                                                                                  | 833 Assembly       |                  | 1             |