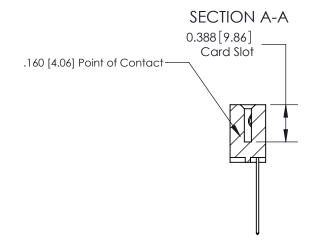

## **Contact Detail**

544-Wire Wrap .050x.025(1.27x0.64) - Tail LG=.750(19.05)

.156 [3.96] Contact Spacing x .200 [5.08] Row Spacing

THIS IS A C.A.D. GENERATED DRAWING DO NOT MAKE MANUAL REVISIONS TO MASTER.

ISSUE NUMBER ORIGINAL

See Accompanying Page for:

- **Bend Detail**
- **Mounting Options**

833 Series High Temp Card Edge Connector Part Number: 833-025-544-603

**EDAC INC** TORONTO, ONTARIO CANADA

THESE DRAWINGS AND SPECIFICATIONS ARE THE PROPERTY OF EDAC INC., AND SHALL NOT BE REPRODUCED, OR COPIED OR USED AS THE BASIS FOR THE MANUFACTURE OR SALE OF APPARATUS WITHOUT WRITTEN PERMISSION.