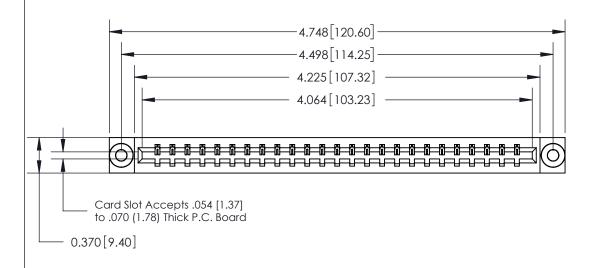

## **Contact Detail**

544-Wire Wrap .050x.025(1.27x0.64) - Tail LG=.750(19.05)

.156 [3.96] Contact Spacing x .200 [5.08] Row Spacing

THIS IS A C.A.D. GENERATED DRAWING DO NOT MAKE MANUAL REVISIONS TO MASTER.

ISSUE NUMBER ORIGINAL

See Accompanying Page for:

- **Bend Detail**
- **Mounting Options**

833 Series High Temp Card Edge Connector Part Number: 833-025-544-603

**EDAC INC** TORONTO, ONTARIO CANADA

THESE DRAWINGS AND SPECIFICATIONS ARE THE PROPERTY OF EDAC INC., AND SHALL NOT BE REPRODUCED, OR COPIED OR USED AS THE BASIS FOR THE MANUFACTURE OR SALE OF APPARATUS WITHOUT WRITTEN PERMISSION.