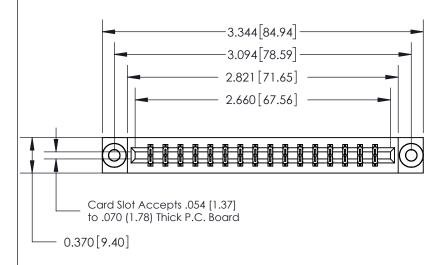

ISSUE NUMBER ORIGINAL

Card Slot .160 [4.06] Point of Contact-

## 833 Series High Temp Card Edge Connector Part Number: 833-032-544-803

YOUR CONNECTION TO QUALITY & SERVICE

**EDAC INC** TORONTO, ONTARIO CANADA

THESE DRAWINGS AND SPECIFICATIONS ARE THE PROPERTY OF EDAC INC.,AND SHALL NOT BE REPRODUCED,OR COPIED OR USED AS THE BASIS FOR THE MANUFACTURE OR SALE OF APPARATUS WITHOUT WRITTEN PERMISSION.