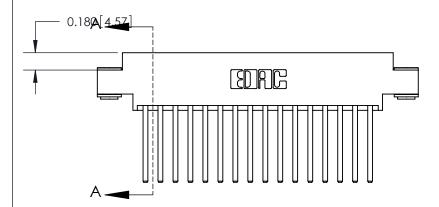

## **Contact Detail**

544-Wire Wrap .050x.025(1.27x0.64) - Tail LG=.750(19.05)

.156 [3.96] Contact Spacing x .200 [5.08] Row Spacing

THIS IS A C.A.D. GENERATED DRAWING DO NOT MAKE MANUAL REVISIONS TO MASTER.