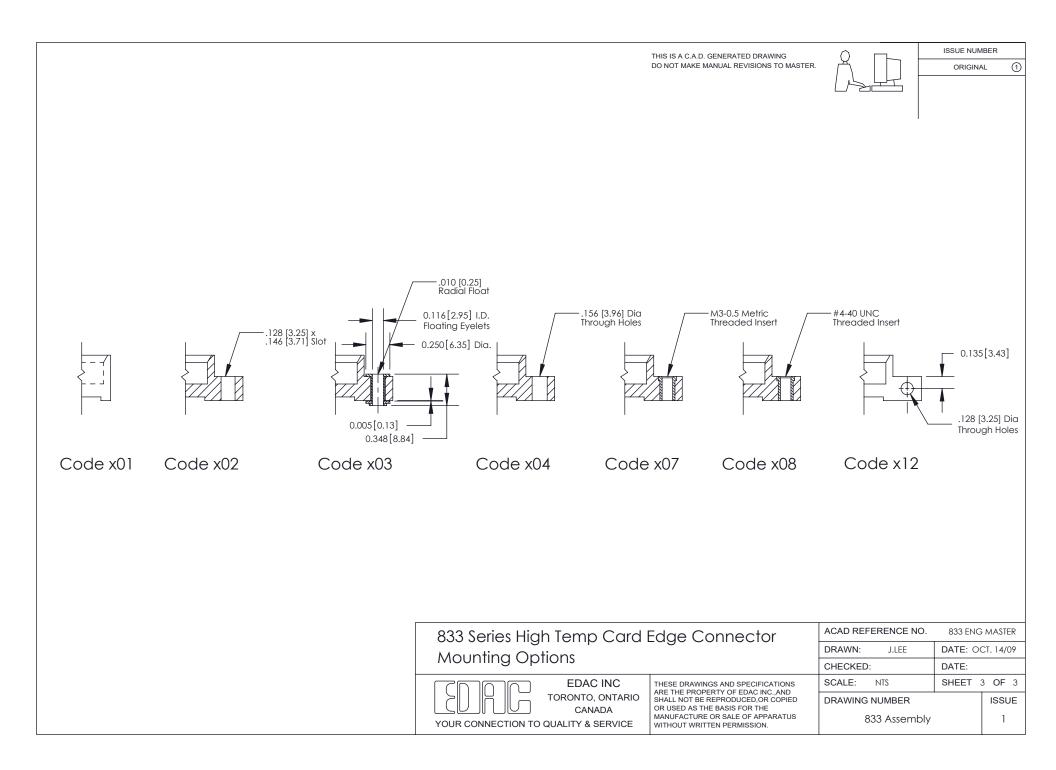

0 [5.08] Row Spacing



SECTION A-A

0.388 [9.86] Card Slot (1)



See Accompanying Page for:

- Bend Detail
- Mounting Options

833 Series High Temp Card Edge Connector Part Number: 833-056-556-204

> THESE DRAWINGS AND SPECIFICATIONS ARE THE PROPERTY OF EDAC INC.,AND

> SHALL NOT BE REPRODUCED, OR COPIED

OR USED AS THE BASIS FOR THE MANUFACTURE OR SALE OF APPARATUS

WITHOUT WRITTEN PERMISSION.

EDAC INC

TORONTO, ONTARIO

CANADA

YOUR CONNECTION TO QUALITY & SERVICE

| ACAD REFERENCE NO. | 833 ENG  | MASTER    |
|--------------------|----------|-----------|
| DRAWN: J.LEE       | DATE: OC | CT. 14/09 |
| CHECKED:           | DATE:    |           |
| SCALE: NTS         | SHEET    | OF 3      |
| DRAWING NUMBER     |          | ISSUE     |
| 833 Assembly       |          | 1         |