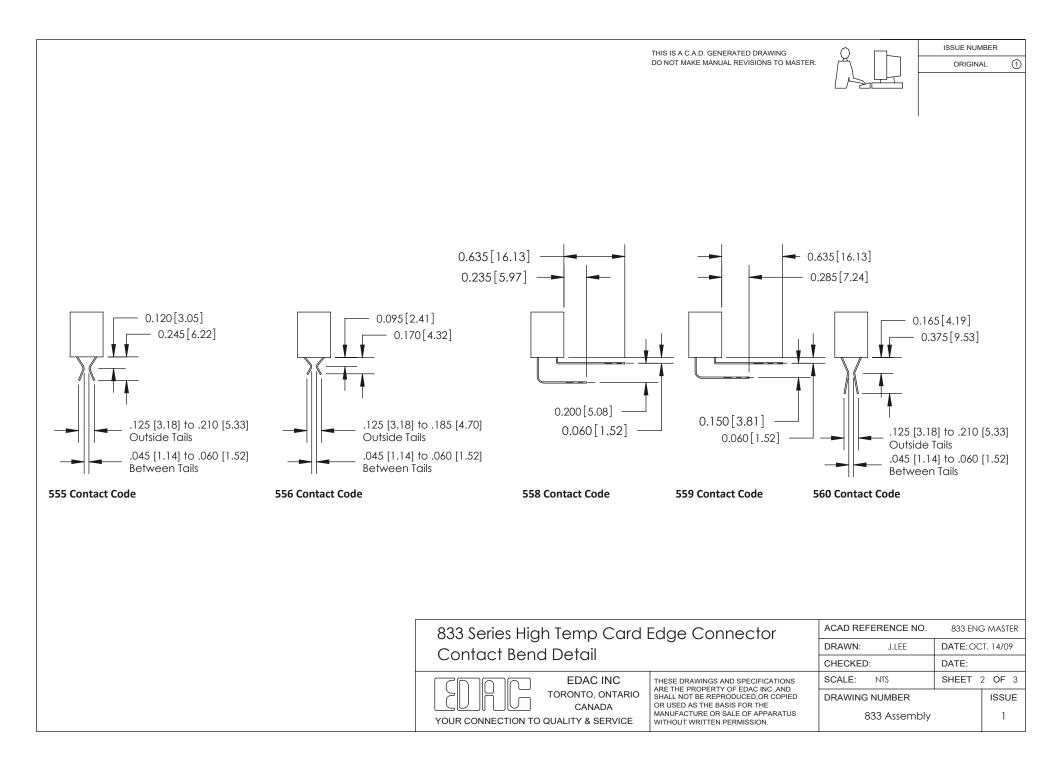

## **Contact Detail**

556-Extender Board Bend (Code 520 Contacts) .156 [3.96] Contact Spacing x .200 [5.08] Row Spacing

SECTION A-A

0.388 [9.86] Card Slot (1)

See Accompanying Page for:

- Bend Detail
- Mounting Options