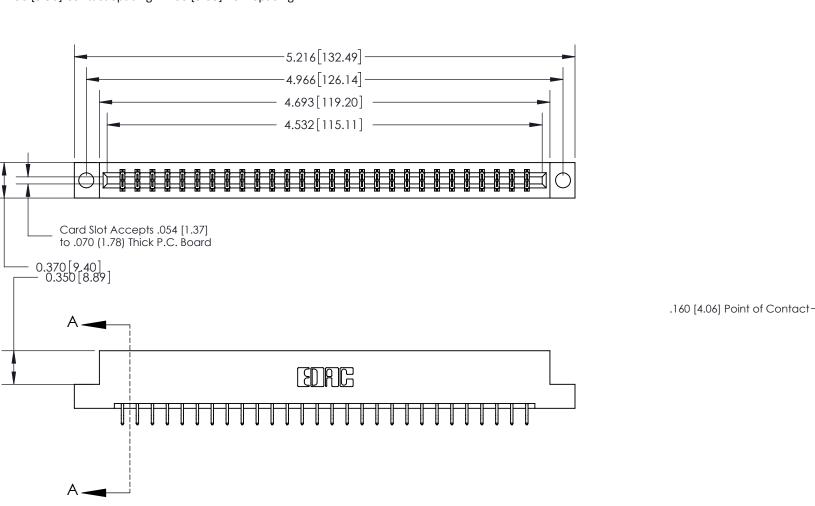

## **Contact Detail**

556-Extender Board Bend (Code 520 Contacts) .156 [3.96] Contact Spacing x .200 [5.08] Row Spacing

SECTION A-A

0.388 [9.86] Card Slot (1)

See Accompanying Page for:

- Bend Detail
- Mounting Options

833 Series High Temp Card Edge Connector Part Number: 833-056-556-204

> THESE DRAWINGS AND SPECIFICATIONS ARE THE PROPERTY OF EDAC INC.,AND

> SHALL NOT BE REPRODUCED, OR COPIED

OR USED AS THE BASIS FOR THE MANUFACTURE OR SALE OF APPARATUS