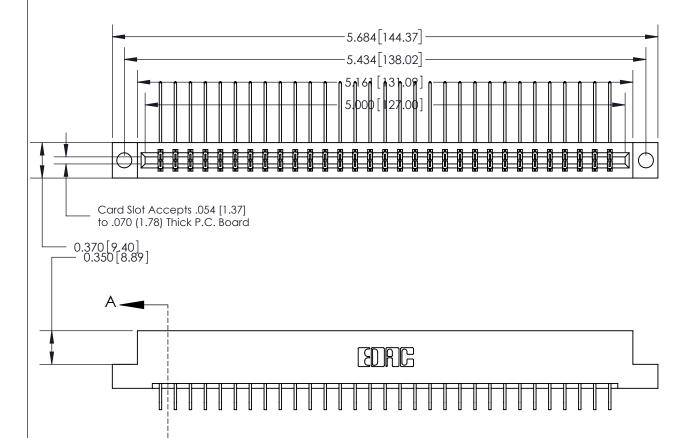

## **See Accompanying Page for:**

- **Bend Detail**
- **Mounting Options**

833 Series High Temp Card Edge Connector Part Number: 833-062-559-204

**EDAC INC** TORONTO, ONTARIO CANADA

THESE DRAWINGS AND SPECIFICATIONS ARE THE PROPERTY OF EDAC INC.,AND SHALL NOT BE REPRODUCED, OR COPIED OR USED AS THE BASIS FOR THE MANUFACTURE OR SALE OF APPARATUS WITHOUT WRITTEN PERMISSION.

| ACAD REFERENCE NO. | 833 ENG MASTER   |  |  |
|--------------------|------------------|--|--|
| DRAWN: J.LEE       | DATE: OCT. 14/09 |  |  |
| CHECKED:           | DATE:            |  |  |
| SCALE: NTS         | SHEET 1 OF 3     |  |  |
| DRAWING NUMBER     | ISSUE            |  |  |
| 833 Assembly       | 1                |  |  |