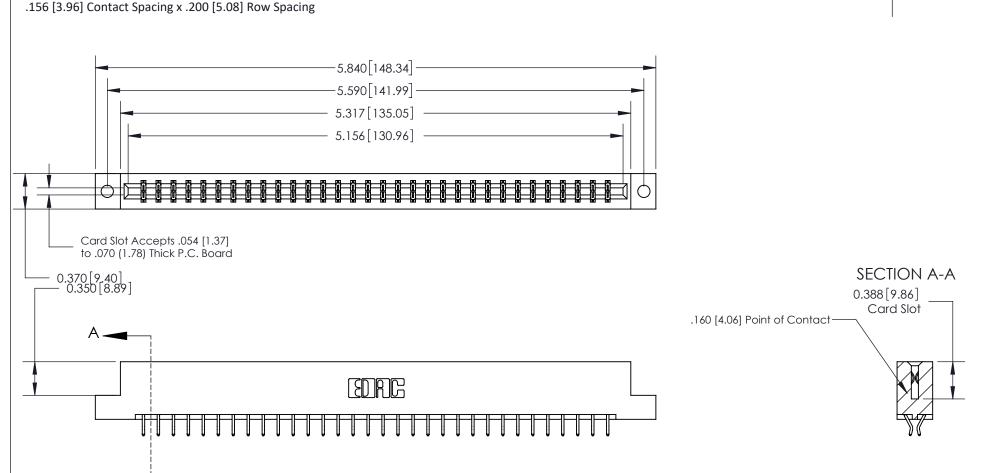

**Mounting Option** 

02-.128 (3.25) Dia. Mounting Holes

**Contact Detail** 

556-Extender Board Bend (Code 520 Contacts)

THIS IS A C.A.D. GENERATED DRAWING DO NOT MAKE MANUAL REVISIONS TO MASTER.

ISSUE NUMBER

ORIGINAL

**See Accompanying Page for:** 

- **Bend Detail**
- **Mounting Options**

833 Series High Temp Card Edge Connector Part Number: 833-064-556-202

**EDAC INC** TORONTO, ONTARIO CANADA

THESE DRAWINGS AND SPECIFICATIONS ARE THE PROPERTY OF EDAC INC.,AND SHALL NOT BE REPRODUCED, OR COPIED OR USED AS THE BASIS FOR THE MANUFACTURE OR SALE OF APPARATUS WITHOUT WRITTEN PERMISSION.

| ACAD REFERENCE NO. | 833 ENG MASTER   |  |  |
|--------------------|------------------|--|--|
| DRAWN: J.LEE       | DATE: OCT. 14/09 |  |  |
| CHECKED:           | DATE:            |  |  |
| SCALE: NTS         | SHEET 1 OF 3     |  |  |
| DRAWING NUMBER     | ISSUE            |  |  |
| 833 Assembly       | 1                |  |  |