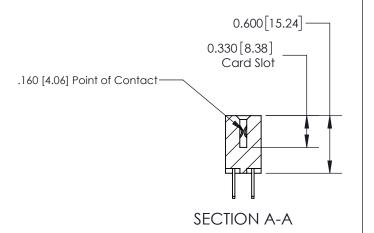

## **Contact Detail**

500-Wire Hole .050x.025(1.27x0.64) - Tail LG=.260(6.60) .156 [3.96] Contact Spacing x .200 [5.08] Row Spacing

**See Accompanying Page for:** 

**Contact Bend Details** 

THIS IS A C.A.D. GENERATED DRAWING DO NOT MAKE MANUAL REVISIONS TO MASTER.