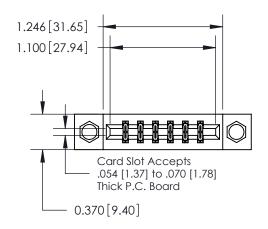

## **Contact Detail**

500-Wire Hole .050x.025(1.27x0.64) - Tail LG=.260(6.60) .156 [3.96] Contact Spacing x .200 [5.08] Row Spacing

**See Accompanying Page for:** 

**Contact Bend Details** 

THIS IS A C.A.D. GENERATED DRAWING DO NOT MAKE MANUAL REVISIONS TO MASTER.