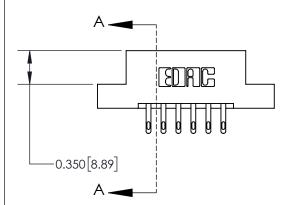

**Mounting Option** 

07-M3-0.5 Metric Threaded Inserts

## **Contact Detail**

500-Wire Hole .050x.025(1.27x0.64) - Tail LG=.260(6.60) .156 [3.96] Contact Spacing x .200 [5.08] Row Spacing





**See Accompanying Page for:** 

**Contact Bend Details** 

THIS IS A C.A.D. GENERATED DRAWING DO NOT MAKE MANUAL REVISIONS TO MASTER.



ISSUE NUMBER

ORIGINAL

1



| 837/887 Series High Temp Card Edge Connecto | 1C |
|---------------------------------------------|----|
| Part Number: 837-012-500-207                |    |

YOUR CONNECTION TO QUALITY & SERVICE

**EDAC INC** TORONTO, ONTARIO CANADA

THESE DRAWINGS AND SPECIFICATIONS ARE THE PROPERTY OF EDAC INC.,AND SHALL NOT BE REPRODUCED, OR COPIED OR USED AS THE BASIS FOR THE MANUFACTURE OR SALE OF APPARATUS WITHOUT WRITTEN PERMISSION.

| ACAD REFERENCE NO. 837 ENG MASTER |                  |  |  |  |
|-----------------------------------|------------------|--|--|--|
| DRAWN: J.LEE                      | DATE: OCT. 06/09 |  |  |  |
| C