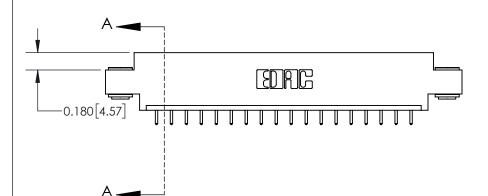

**Mounting Option** 

03-.116 (2.95) I.D. Floating Eyelets

## **Contact Detail**

521-P.C. Tail .025 Sq.(0.64 Sq.) - Tail LG=.150(3.81) .156 [3.96] Contact Spacing x .200 [5.08] Row Spacing

-3.714[94.34] -3.404[86.46]-3.118[79.20] 2.972 [75.49] -

> Card Slot Accepts .054 [1.37] to .070 [1.78] Thick P.C. Board

0.370 [9.40]

THIS IS A C.A.D. GENERATED DRAWING DO NOT MAKE MANUAL REVISIONS TO MASTER.

ISSUE NUMBER

ORIGINAL

**See Accompanying Page for:** 

**Contact Bend Details** 

837/887 Series High Temp Card Edge Connector Part Number: 837-018-521-603