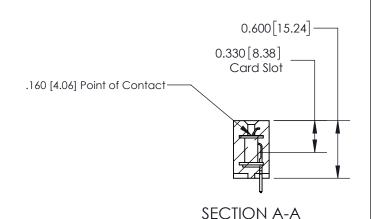

## **Contact Detail**

521-P.C. Tail .025 Sq.(0.64 Sq.) - Tail LG=.150(3.81) .156 [3.96] Contact Spacing x .200 [5.08] Row Spacing

-3.714[94.34] -3.404[86.46]-3.118[79.20] 2.972 [75.49] -

> Card Slot Accepts .054 [1.37] to .070 [1.78] Thick P.C. Board