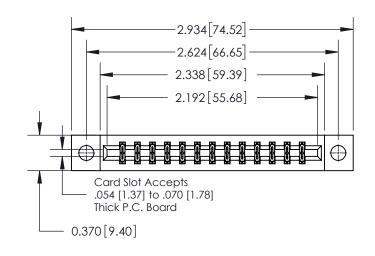

**Mounting Option** 

04-.156 (3.96) Dia. Mounting Holes

0.600 [15.24] 0.330[8.38] Card Slot .160 [4.06] Point of Contact **SECTION A-A** 

837/887 Series High Temp Card Edge Connector Part Number: 837-026-556-804

YOUR CONNECTION TO QUALITY & SERVICE

**EDAC INC** TORONTO, ONTARIO CANADA