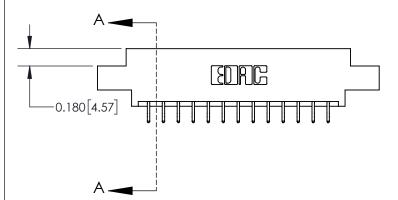

## **Contact Detail**

556-Extender Board Bend (Code 520 Contacts)

.156 [3.96] Contact Spacing x .200 [5.08] Row Spacing

THIS IS A C.A.D. GENERATED DRAWING DO NOT MAKE MANUAL REVISIONS TO MASTER.

ISSUE NUMBER ORIGINAL

**See Accompanying Page for:** 

**Contact Bend Details** 

ISSUE NUMBER

ORIGINAL

1

| 837/887 Series High Temp Card Edge Connector<br>Contact Bend Detail |                                                                                                                                    | ACAD REFERENCE NO. | 837 ENG MASTER   |               |
|---------------------------------------------------------------------|------------------------------------------------------------------------------------------------------------------------------------|--------------------|------------------|---------------|
|                                                                     |                                                                                                                                    | DRAWN: J.LEE       | DATE: OCT. 06/09 |               |
|                                                                     |                                                                                                                                    | CHECKED:           | DATE:            |               |
| EDAC INC                                                            | THESE DRAWINGS AND SPECIFICATIONS ARE THE PROPERTY OF EDAC INC.,AND SHALL NOT BE REPRODUCED,OR COPIED OR USED AS THE BASIS FOR THE | SCALE: NTS         | SHEET            | 2 <b>OF</b> 2 |
| TORONTO, ONTARIO CANADA                                             |                                                                                                                                    | DRAWING NUMBER     | •                | ISSUE         |
| YOUR CONNECTION TO QUALITY & SERVICE                                | MANUFACTURE OR SALE OF APPARATUS WITHOUT WRITTEN PERMISSION.                                                                       | 837 Assembly       |                  | 1             |