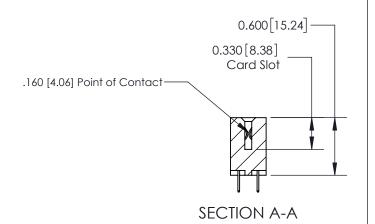

## **Contact Detail**

524-P.C. Tail .018 Sq.(0.46 Sq.) - Tail LG=.175(4.45) .156 [3.96] Contact Spacing x .200 [5.08] Row Spacing

> -3.090 78.49 2.780[70.61] 2.494 [63.35] 2.348 [59.64] Card Slot Accepts .054 [1.37] to .070 [1.78] Thick P.C. Board 0.370 [9.40]

THIS IS A C.A.D. GENERATED DRAWING DO NOT MAKE MANUAL REVISIONS TO MASTER.

ISSUE NUMBER ORIGINAL

**See Accompanying Page for:** 

**Contact Bend Details** 

837/887 Series High Temp Card Edge Connector Part Number: 837-028-524-807