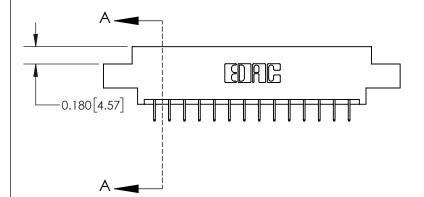

## **Contact Detail**

524-P.C. Tail .018 Sq.(0.46 Sq.) - Tail LG=.175(4.45) .156 [3.96] Contact Spacing x .200 [5.08] Row Spacing

> -3.090 78.49 2.780[70.61] 2.494 [63.35] 2.348 [59.64] Card Slot Accepts .054 [1.37] to .070 [1.78] Thick P.C. Board 0.370 [9.40]

THIS IS A C.A.D. GENERATED DRAWING DO NOT MAKE MANUAL REVISIONS TO MASTER.

ISSUE NUMBER ORIGINAL

**See Accompanying Page for:** 

**Contact Bend Details** 

837/887 Series High Temp Card Edge Connector Part Number: 837-028-524-807