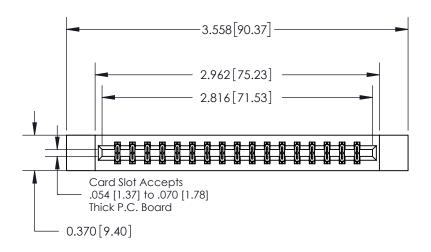

## **Contact Detail**

523-P.C. Tail .025 Sq.(0.64 Sq.) - Tail LG=.390(9.91)

.156 [3.96] Contact Spacing x .200 [5.08] Row Spacing

THIS IS A C.A.D. GENERATED DRAWING DO NOT MAKE MANUAL REVISIONS TO MASTER.