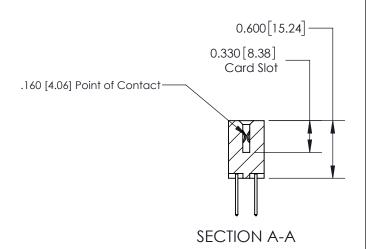

## **Contact Detail**

523-P.C. Tail .025 Sq.(0.64 Sq.) - Tail LG=.390(9.91)

.156 [3.96] Contact Spacing x .200 [5.08] Row Spacing

THIS IS A C.A.D. GENERATED DRAWING DO NOT MAKE MANUAL REVISIONS TO MASTER.