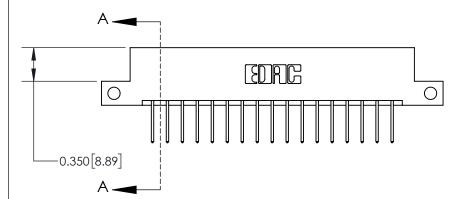

**Mounting Option** 

12-.128 (3.25) Dia. Side Mounting Holes

## **Contact Detail**

523-P.C. Tail .025 Sq.(0.64 Sq.) - Tail LG=.390(9.91)

.156 [3.96] Contact Spacing x .200 [5.08] Row Spacing





THIS IS A C.A.D. GENERATED DRAWING DO NOT MAKE MANUAL REVISIONS TO MASTER.



ISSUE NUMBER

ORIGINAL



837/887 Series High Temp Card Edge Connector Part Number: 837-034-523-212

YOUR CONNECTION TO QUALITY & SERVICE

**EDAC INC** TORONTO, ONTARIO CANADA

THESE DRAWINGS AND SPECIFICATIONS ARE THE PROPERTY OF EDAC INC.,AND SHALL NOT BE REPRODUCED, OR COPIED OR USED AS THE BASIS FOR THE MANUFACTURE OR SALE OF APPARATUS WITHOUT WRITTEN PERMISSION.

| DRAWN: J.LEE   | DATE: OCT. 06/09 |  |  |
|----------------|------------------|--|--|
| CHECKED:       | DATE:            |  |  |
| SCALE: NTS     | SHEET 1 OF 2     |  |  |
| DRAWING NUMBER | ISSUE            |  |  |
| 837 Assembly   | 1                |  |  |

837 ENG MASTER

ACAD REFERENCE NO.

**See Accompanying Page for:** 

**Contact Bend