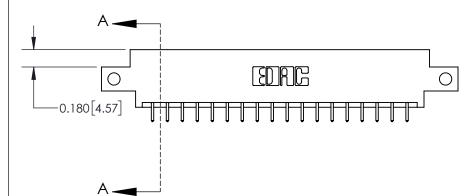

**Mounting Option** 

12-.128 (3.25) Dia. Side Mounting Holes

## **Contact Detail**

521-P.C. Tail .025 Sq.(0.64 Sq.) - Tail LG=.150(3.81)

.156 [3.96] Contact Spacing x .200 [5.08] Row Spacing





THIS IS A C.A.D. GENERATED DRAWING DO NOT MAKE MANUAL REVISIONS TO MASTER.



ISSUE NUMBER ORIGINAL



**See Accompanying Page for:** 

**Contact Bend Details** 

| 837/887 Series High Temp Card Edge Connector |
|----------------------------------------------|
| Part Number: 837-036-521-812                 |

YOUR CONNECTION TO QUALITY & SERVICE

**EDAC INC** TORONTO, ONTARIO CANADA

THESE DRAWINGS AND SPECIFICATIONS ARE THE PROPERTY OF EDAC INC.,AND SHALL NOT BE REPRODUCED, OR COPIED OR USED AS THE BASIS FOR THE MANUFACTURE OR SALE OF APPARATUS WITHOUT WRITTEN PERMISSION.

| ACAD REFERENCE NO. 837 ENG MAST |                  |  |  |
|---------------------------------|------------------|--|--|
| DRAWN: J.LEE                    | DATE: OCT. 06/09 |  |  |
| CHECKED: