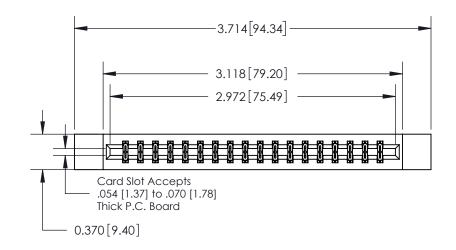

## **Contact Detail**

521-P.C. Tail .025 Sq.(0.64 Sq.) - Tail LG=.150(3.81)

.156 [3.96] Contact Spacing x .200 [5.08] Row Spacing

THIS IS A C.A.D. GENERATED DRAWING DO NOT MAKE MANUAL REVISIONS TO MASTER.