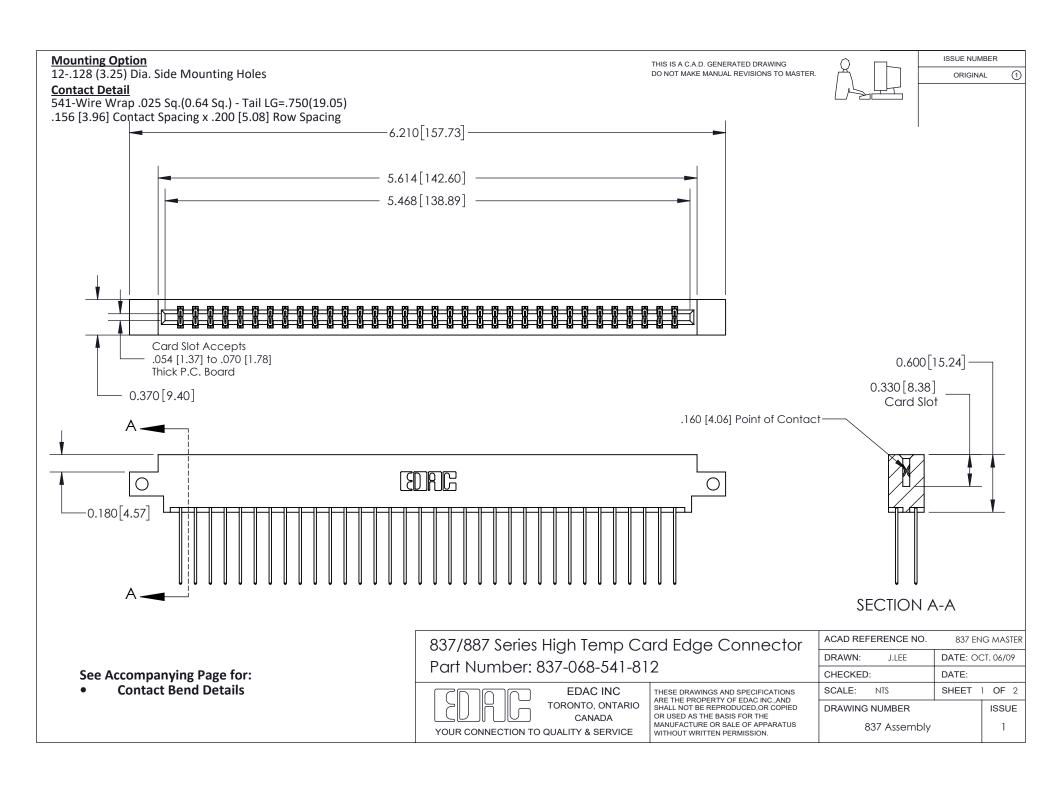

ISSUE NUMBER

ORIGINAL

1

| 837/887 Series High Temp Card Edge Connector<br>Contact Bend Detail   |                                                                                                                                                                                                  | ACAD REFERENCE NO. 837 EN |                  | 3 MASTER      |
|-----------------------------------------------------------------------|--------------------------------------------------------------------------------------------------------------------------------------------------------------------------------------------------|---------------------------|------------------|---------------|
|                                                                       |                                                                                                                                                                                                  | DRAWN: J.LEE              | DATE: OCT. 06/09 |               |
|                                                                       |                                                                                                                                                                                                  | CHECKED:                  | DATE:            |               |
| EDAC INC TORONTO, ONTARIO CANADA YOUR CONNECTION TO QUALITY & SERVICE | THESE DRAWINGS AND SPECIFICATIONS ARE THE PROPERTY OF EDAC INC.,AND SHALL NOT BE REPRODUCED, OR COPIED OR USED AS THE BASIS FOR THE MANUFACTURE OR SALE OF APPARATUS WITHOUT WRITTEN PERMISSION. | SCALE: NTS                | SHEET            | 2 <b>OF</b> 2 |
|                                                                       |                                                                                                                                                                                                  | DRAWING NUMBER            | •                | ISSUE         |
|                                                                       |                                                                                                                                                                                                  | 837 Assembly              |                  | 1             |