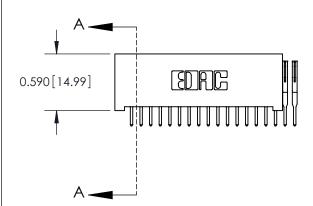

SECTION A-A

842 Assembly

THIS IS A C.A.D. GENERATED DRAWING DO NOT MAKE MANUAL REVISIONS TO MASTER.

ISSUE NUMBER

ORIGINAL

1

| 842/892 Series High Temp Card Edge Connector<br>Contact Bend Detail |                                                                                                                                             | ACAD REFERENCE NO. 842 ENG MASTER |          |                         |  |
|---------------------------------------------------------------------|---------------------------------------------------------------------------------------------------------------------------------------------|-----------------------------------|----------|-------------------------|--|
|                                                                     |                                                                                                                                             | DRAWN: J.LEE                      | DATE: OC | DATE: <b>OCT. 06/09</b> |  |
|                                                                     |                                                                                                                                             | CHECKED:                          | DATE:    | DATE:                   |  |
| EDAC INC                                                            | THESE DRAWINGS AND SPECIFICATIONS<br>ARE THE PROPERTY OF EDAC INC. AND<br>SHALL NOT BE REPRODUCED,OR COPIED<br>OR USED AS THE BASIS FOR THE | SCALE: NTS                        | SHEET    | 2 OF 3                  |  |
| TORONTO, ONTARIO                                                    |                                                                                                                                             | DRAWING NUMBER                    | •        | ISSUE                   |  |
| YOUR CONNECTION TO QUALITY & SERVICE                                | MANUFACTURE OR SALE OF APPARATUS                                                                                                            | 842 Assemb                        | ly       | 1                       |  |