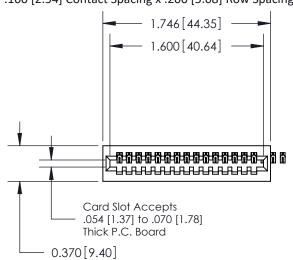

## **See Accompanying Pages for:**

- **Contact Bend Details**
- **Mounting Options**

.240 [6.10] Point of Contact-

YOUR CONNECTION TO QUALITY & SERVICE

| ACAD REFERENCE NO. 842 ENG MASTER |                  |  |  |  |
|-----------------------------------|------------------|--|--|--|
| DRAWN: J.LEE                      | DATE: OCT. 06/09 |  |  |  |
| CHECKED:                          | DATE:            |  |  |  |
| SCALE: NTS                        | SHEET 1 OF 3     |  |  |  |
| DRAWING NUMBER                    | ISSUE            |  |  |  |