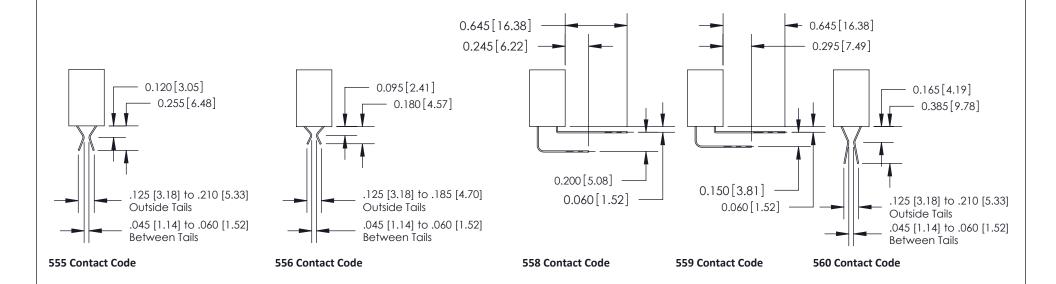

## **Contact Detail**

521-P.C. Tail .025 Sq.(0.64 Sq.) - Tail LG=.160(4.06) .100 [2.54] Contact Spacing x .200 [5.08] Row Spacing

SECTION A-A

842 Assembly

THIS IS A C.A.D. GENERATED DRAWING DO NOT MAKE MANUAL REVISIONS TO MASTER.

ISSUE NUMBER

ORIGINAL

1

| 842/892 Series High Temp Card Edge Connector<br>Contact Bend Detail |                                                                                                                                             | ACAD REFERENCE NO. 842 ENG MASTER |          |                         |  |
|---------------------------------------------------------------------|---------------------------------------------------------------------------------------------------------------------------------------------|-----------------------------------|----------|-------------------------|--|
|                                                                     |                                                                                                                                             | DRAWN: J.LEE                      | DATE: OC | DATE: <b>OCT. 06/09</b> |  |
|                                                                     |                                                                                                                                             | CHECKED:                          | DATE:    | DATE:                   |  |
| EDAC INC                                                            | THESE DRAWINGS AND SPECIFICATIONS<br>ARE THE PROPERTY OF EDAC INC. AND<br>SHALL NOT BE REPRODUCED,OR COPIED<br>OR USED AS THE BASIS FOR THE | SCALE: NTS                        | SHEET    | 2 OF 3                  |  |
| TORONTO, ONTARIO                                                    |                                                                                                                                             | DRAWING NUMBER                    | •        | ISSUE                   |  |
| YOUR CONNECTION TO QUALITY & SERVICE                                | MANUFACTURE OR SALE OF APPARATUS                                                                                                            | 842 Assemb                        | ly       | 1                       |  |