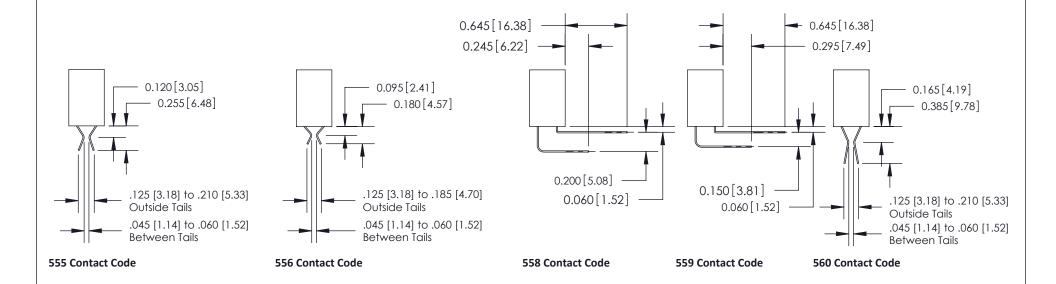

## **Contact Detail**

559-90 Degree Bend (Code 541 Contacts)

.100 [2.54] Contact Spacing x .200 [5.08] Row Spacing

**See Accompanying Pages for:** 

.240 [6.10] Point of Contact-

## 842/892 Series High Temp Card Edge Connector Part Number: 842-021-559-103

**Contact Bend Details Mounting Options** 

YOUR CONNECTION TO QUALITY & SERVICE

CANADA

| DRAWN: J    | LEE. | DATE: OCT. 06/09 |        |  |  |
|-------------|------|------------------|--------|--|--|
| CHECKED:    |      | DATE:            |        |  |  |
| SCALE: NTS  |      | SHEET            | 1 OF 3 |  |  |
| DRAWING NUM | 1BER |                  | ISSUE  |  |  |

SECTION A-A

842 ENG MASTER

842 Assembly

THIS IS A C.A.D. GENERATED DRAWING DO NOT MAKE MANUAL REVISIONS TO MASTER.

ISSUE NUMBER

ORIGINAL

1

| 842/892 Series High Temp Card Edge Connector<br>Contact Bend Detail |                                                                                                        | ACAD REFERENCE NO. 842 ENG MASTER |          |                  |  |
|---------------------------------------------------------------------|--------------------------------------------------------------------------------------------------------|-----------------------------------|----------|------------------|--|
|                                                                     |                                                                                                        | DRAWN: J.LEE                      | DATE: OC | DATE: OCT. 06/09 |  |
|                                                                     |                                                                                                        | CHECKED:                          | DATE:    | DATE:            |  |
| EDAC INC                                                            | THESE DRAWINGS AND SPECIFICATIONS                                                                      | SCALE: NTS                        | SHEET    | 2 OF 3           |  |
| TORONTO, ONTARIO                                                    | ARE THE PROPERTY OF EDAC INC.,AND<br>SHALL NOT BE REPRODUCED,OR COPIED<br>OR USED AS THE BASIS FOR THE | DRAWING NUMBER                    | •        | ISSUE            |  |
| YOUR CONNECTION TO QUALITY & SERVICE                                | MANUFACTURE OR SALE OF APPARATUS                                                                       | 842 Assemb                        | ly       | 1                |  |