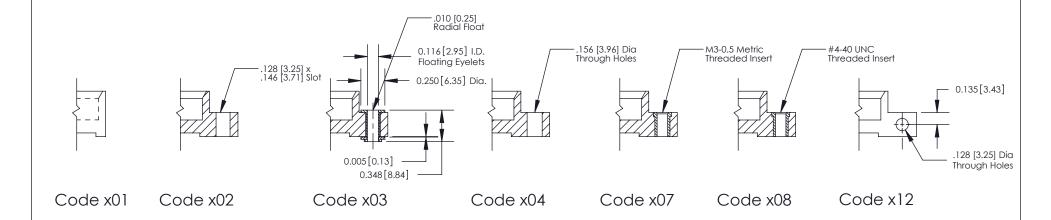

**Mounting Option** 

03-.116 (2.95) I.D. Floating Eyelets

## 842/892 Series High Temp Card Edge Connector Part Number: 842-021-559-103

**Contact Bend Details Mounting Options** 

YOUR CONNECTION TO QUALITY & SERVICE

CANADA

| DRAWN: J    | LEE. | DATE: OCT. 06/09 |        |  |  |
|-------------|------|------------------|--------|--|--|
| CHECKED:    |      | DATE:            |        |  |  |
| SCALE: NTS  |      | SHEET            | 1 OF 3 |  |  |
| DRAWING NUM | 1BER |                  | ISSUE  |  |  |

THIS IS A C.A.D. GENERATED DRAWING DO NOT MAKE MANUAL REVISIONS TO MASTER

SSUE NUMBER

DRIGINAL

1

| 842/892 Series High Temp Card Edge Connector |                                                                                                                                                                                                 |          | ACAD REFERENCE NO. 842 ENG MASTER |         |           |  |
|----------------------------------------------|-------------------------------------------------------------------------------------------------------------------------------------------------------------------------------------------------|----------|-----------------------------------|---------|-----------|--|
| Mounting Options                             |                                                                                                                                                                                                 | DRAWN:   | J.LEE                             | DATE: O | CT. 06/09 |  |
|                                              |                                                                                                                                                                                                 | CHECKED: |                                   | DATE:   |           |  |
| EDAC INC TORONTO, ONTARIO                    | THESE DRAWINGS AND SPECIFICATIONS ARE THE PROPERTY OF EDAC INC.,AND SHALL NOT BE REPRODUCED,OR COPIED OR USED AS THE BASIS FOR THE MANUFACTURE OR SALE OF APPARATUS WITHOUT WRITTEN PERMISSION. | SCALE:   | NTS                               | SHEET : | 3 OF 3    |  |
|                                              |                                                                                                                                                                                                 | DRAWING  | NUMBER                            |         | ISSUE     |  |
| YOUR CONNECTION TO QUALITY & SERVICE         |                                                                                                                                                                                                 | 8        | 42 Assembly                       |         | 1         |  |