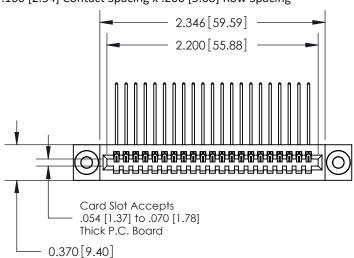

## 842/892 Series High Temp Card Edge Connector Part Number: 842-021-559-103

**Contact Bend Details Mounting Options** 

YOUR CONNECTION TO QUALITY & SERVICE

CANADA

| DRAWN: J    | LEE. | DATE: OCT. 06/09 |        |  |  |
|-------------|------|------------------|--------|--|--|
| CHECKED:    |      | DATE:            |        |  |  |
| SCALE: NTS  |      | SHEET            | 1 OF 3 |  |  |
| DRAWING NUM | 1BER |                  | ISSUE  |  |  |

SECTION A-A

842 ENG MASTER

842 Assembly

THIS IS A C.A.D. GENERATED DRAWING DO NOT MAKE MANUAL REVISIONS TO MASTER.

ISSUE NUMBER

ORIGINAL

1

| 842/892 Series High Temp Card Edge Connector<br>Contact Bend Detail |                                                                                                        | ACAD REFERENCE NO. 842 ENG MASTER |          |                  |  |
|---------------------------------------------------------------------|--------------------------------------------------------------------------------------------------------|-----------------------------------|----------|------------------|--|
|                                                                     |                                                                                                        | DRAWN: J.LEE                      | DATE: OC | DATE: OCT. 06/09 |  |
|                                                                     |                                                                                                        | CHECKED:                          | DATE:    | DATE:            |  |
| EDAC INC                                                            | THESE DRAWINGS AND SPECIFICATIONS                                                                      | SCALE: NTS                        | SHEET    | 2 OF 3           |  |
| TORONTO, ONTARIO                                                    | ARE THE PROPERTY OF EDAC INC.,AND<br>SHALL NOT BE REPRODUCED,OR COPIED<br>OR USED AS THE BASIS FOR THE | DRAWING NUMBER                    | •        | ISSUE            |  |
| YOUR CONNECTION TO QUALITY & SERVICE                                | MANUFACTURE OR SALE OF APPARATUS                                                                       | 842 Assemb                        | ly       | 1                |  |