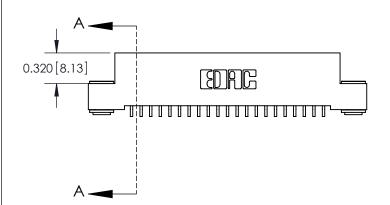

SECTION A-A

842 ENG MASTER

842 Assembly

THIS IS A C.A.D. GENERATED DRAWING DO NOT MAKE MANUAL REVISIONS TO MASTER.

ISSUE NUMBER

ORIGINAL

1

| 842/892 Series High Temp Card Edge Connector<br>Contact Bend Detail |                                                                                                        | ACAD REFERENCE NO. 842 ENG MASTER |          |                  |  |
|---------------------------------------------------------------------|--------------------------------------------------------------------------------------------------------|-----------------------------------|----------|------------------|--|
|                                                                     |                                                                                                        | DRAWN: J.LEE                      | DATE: OC | DATE: OCT. 06/09 |  |
|                                                                     |                                                                                                        | CHECKED:                          | DATE:    | DATE:            |  |
| EDAC INC                                                            | THESE DRAWINGS AND SPECIFICATIONS                                                                      | SCALE: NTS                        | SHEET    | 2 OF 3           |  |
| TORONTO, ONTARIO                                                    | ARE THE PROPERTY OF EDAC INC.,AND<br>SHALL NOT BE REPRODUCED,OR COPIED<br>OR USED AS THE BASIS FOR THE | DRAWING NUMBER                    | •        | ISSUE            |  |
| YOUR CONNECTION TO QUALITY & SERVICE                                | MANUFACTURE OR SALE OF APPARATUS                                                                       | 842 Assemb                        | ly       | 1                |  |