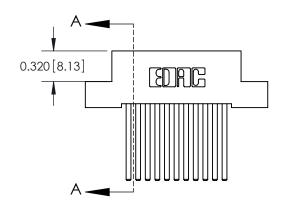

SECTION A-A

842 Assembly

THIS IS A C.A.D. GENERATED DRAWING DO NOT MAKE MANUAL REVISIONS TO MASTER.

ISSUE NUMBER

ORIGINAL

1

| 842/892 Series High Temp Card Edge Connector<br>Contact Bend Detail |                                                                                                        | ACAD REFERENCE NO. 842 ENG MASTER |          |                         |  |
|---------------------------------------------------------------------|--------------------------------------------------------------------------------------------------------|-----------------------------------|----------|-------------------------|--|
|                                                                     |                                                                                                        | DRAWN: J.LEE                      | DATE: OC | DATE: <b>OCT. 06/09</b> |  |
|                                                                     |                                                                                                        | CHECKED:                          | DATE:    | DATE:                   |  |
| EDAC INC                                                            | THESE DRAWINGS AND SPECIFICATIONS                                                                      | SCALE: NTS                        | SHEET    | 2 OF 3                  |  |
| TORONTO, ONTARIO                                                    | ARE THE PROPERTY OF EDAC INC.,AND<br>SHALL NOT BE REPRODUCED,OR COPIED<br>OR USED AS THE BASIS FOR THE | DRAWING NUMBER                    | •        | ISSUE                   |  |
| YOUR CONNECTION TO QUALITY & SERVICE                                | MANUFACTURE OR SALE OF APPARATUS                                                                       | 842 Assemb                        | ly       | 1                       |  |