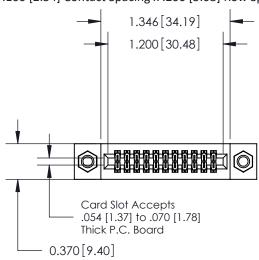

## **See Accompanying Pages for:**

- **Contact Bend Details**
- **Mounting Options**

.240 [6.10] Point of Contact-

842/892 Series High Temp Card Edge Connector Part Number: 842-022-544-207

YOUR CONNECTION TO QUALITY & SERVICE