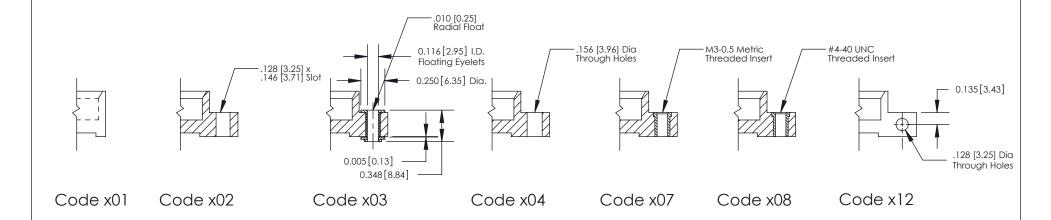

**Mounting Option** 

07-M3-0.5 Metric Threaded Inserts

## **See Accompanying Pages for:**

- **Contact Bend Details**
- **Mounting Options**

.240 [6.10] Point of Contact-

842/892 Series High Temp Card Edge Connector Part Number: 842-022-544-207

YOUR CONNECTION TO QUALITY & SERVICE

THIS IS A C.A.D. GENERATED DRAWING DO NOT MAKE MANUAL REVISIONS TO MASTER

SSUE NUMBER

DRIGINAL

1

| 842/892 Series High Temp Card Edge Connector<br>Mounting Options |                                                                                   | ACAD REFERENCE NO. 842 ENG MASTER |             |         |           |
|------------------------------------------------------------------|-----------------------------------------------------------------------------------|-----------------------------------|-------------|---------|-----------|
|                                                                  |                                                                                   | DRAWN:                            | J.LEE       | DATE: O | CT. 06/09 |
|                                                                  |                                                                                   | CHECKED:                          |             | DATE:   |           |
|                                                                  | ONTO, ONTARIO ARE THE PROPERTY OF EDAC INC.,AND SHALL NOT BE REPRODUCED,OR COPIED | SCALE:                            | NTS         | SHEET : | 3 OF 3    |
| I   S   I   G   TORONTO, ONTARIO                                 |                                                                                   | DRAWING                           | NUMBER      |         | ISSUE     |
| YOUR CONNECTION TO QUALITY & SERVICE                             | MANUFACTURE OR SALE OF APPARATUS                                                  | 8                                 | 42 Assembly |         | 1         |