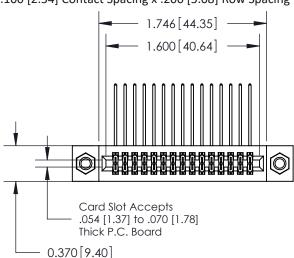

## **Contact Detail**

558-90 Degree Bend (Code 541 Contacts)

.100 [2.54] Contact Spacing x .200 [5.08] Row Spacing

**See Accompanying Pages for:** 

- **Contact Bend Details**
- **Mounting Options**

.240 [6.10] Point of Contact-