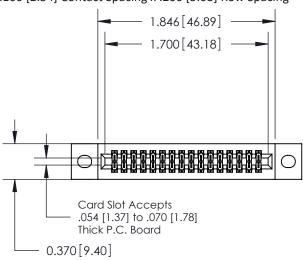

842/892 Series High Temp Card Edge Connector Part Number: 842-032-556-202

YOUR CONNECTION TO QUALITY & SERVICE

842 ENG MASTER J.LEE DATE: OCT. 06/09 SHEET 1 OF 3

SECTION A-A

842 Assembly

THIS IS A C.A.D. GENERATED DRAWING DO NOT MAKE MANUAL REVISIONS TO MASTER