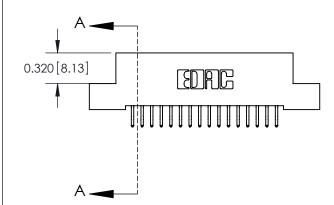

## **Contact Detail**

556-Extender Board Bend (Code 520 Contacts)

.100 [2.54] Contact Spacing x .200 [5.08] Row Spacing

**See Accompanying Pages for:** 

- **Contact Bend Details**
- **Mounting Options**

.240 [6.10] Point of Contact-