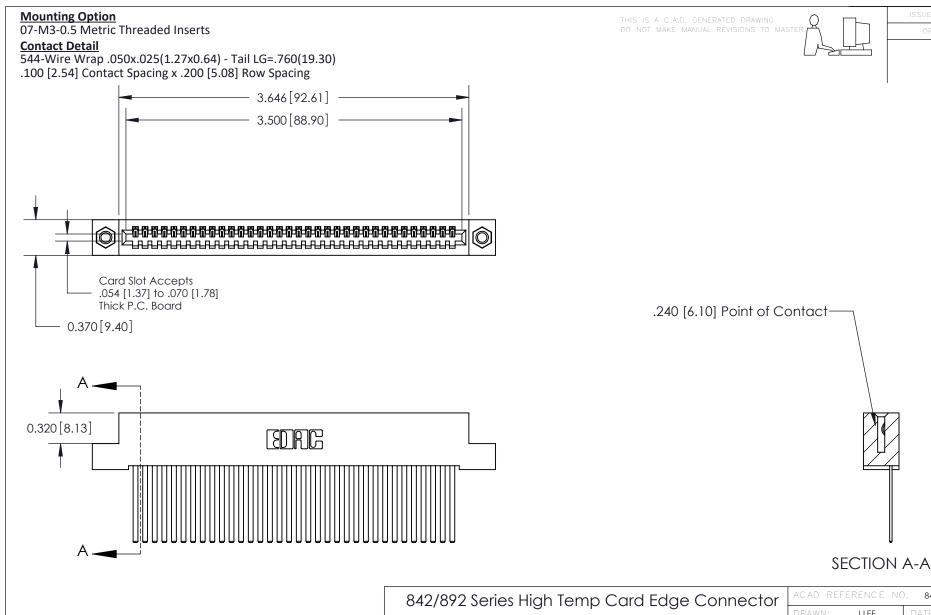

THIS IS A C.A.D. GENERATED DRAWING DO NOT MAKE MANUAL REVISIONS TO MASTER

ISSUE NUMBER

ORIGINAL

1

| 842/892 Series High Temp Card Edge Co<br>Mounting Options  | DRAWN: J.LEE DATE: OCT. 06/09  CHECKED: DATE: |
|------------------------------------------------------------|-----------------------------------------------|
| EDAC INC THESE DRAWINGS AND S ARE THE PROPERTY OF          |                                               |
|                                                            | DUCED,OR COPIED DRAWING NUMBER ISSUE          |
| YOUR CONNECTION TO QUALITY & SERVICE WITHOUT WRITTEN PERMI |                                               |