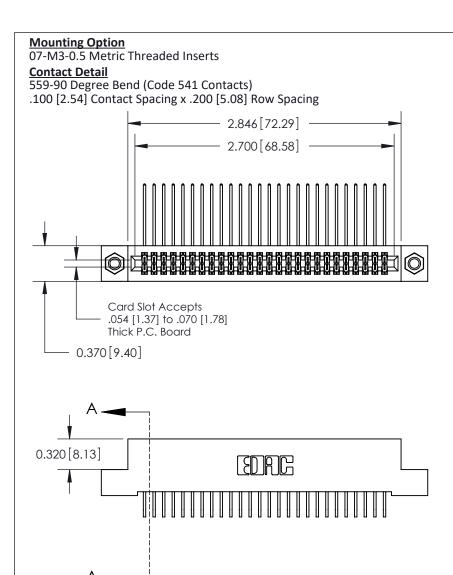

## **See Accompanying Pages for:**

- **Contact Bend Details**
- **Mounting Options**

| 842/892 Series High Temp Card Edge Connector |
|----------------------------------------------|
| Part Number: 842-052-559-207                 |