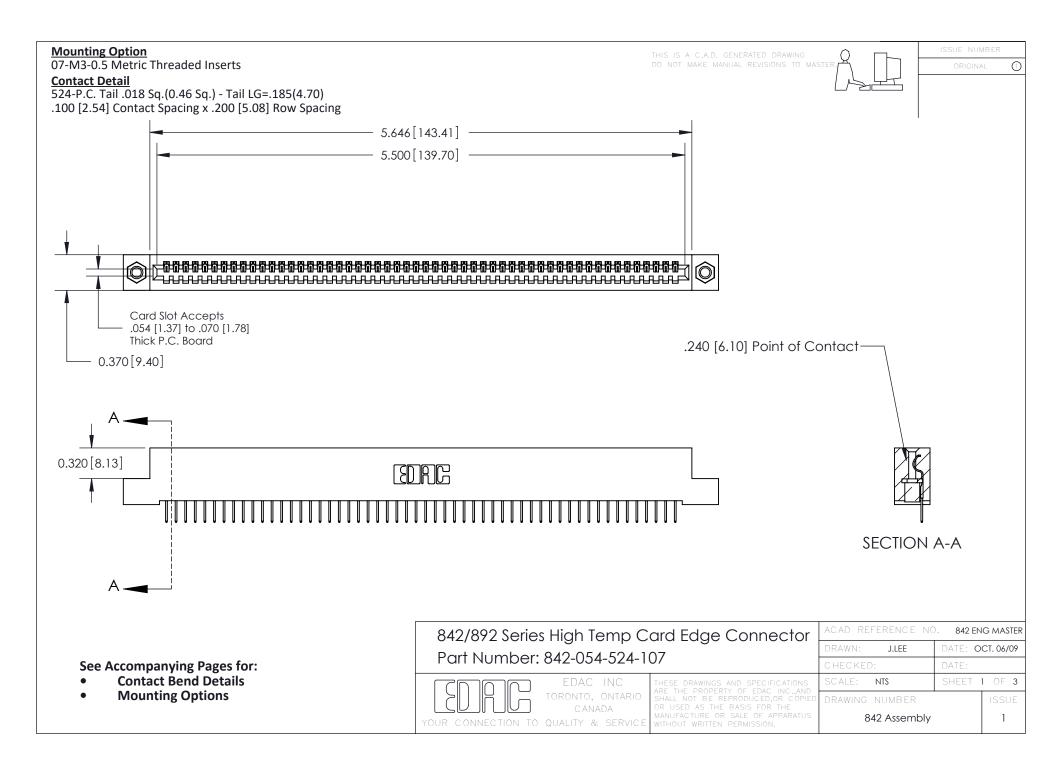

THIS IS A C.A.D. GENERATED DRAWING DO NOT MAKE MANUAL REVISIONS TO MASTER

ORIGINAL (1)



| 842/892 Series High Temp Card Edge Connector<br>Contact Bend Detail |                                                                                                 | ACAD REFERENCE NO. 842 ENG MASTER |             |                  |        |
|---------------------------------------------------------------------|-------------------------------------------------------------------------------------------------|-----------------------------------|-------------|------------------|--------|
|                                                                     |                                                                                                 | DRAWN:                            | J.LEE