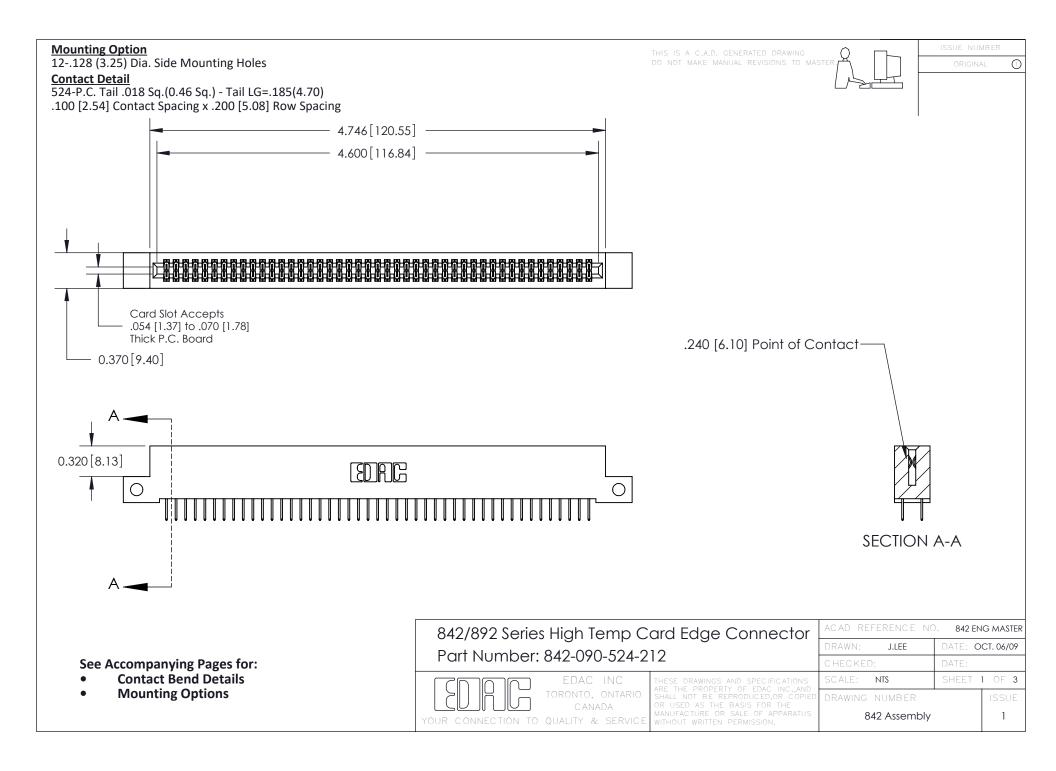

THIS IS A C.A.D. GENERATED DRAWING DO NOT MAKE MANUAL REVISIONS TO MASTER

ORIGINAL (1)



| 842/892 Series High Temp Card Edge Connector<br>Contact Bend Detail |                                                                                                 | ACAD REFERENCE NO. 842 ENG MASTER |             |                  |        |
|---------------------------------------------------------------------|-------------------------------------------------------------------------------------------------|-----------------------------------|-------------|------------------|--------|
|                                                                     |                                                                                                 | DRAWN:                            | J.LEE