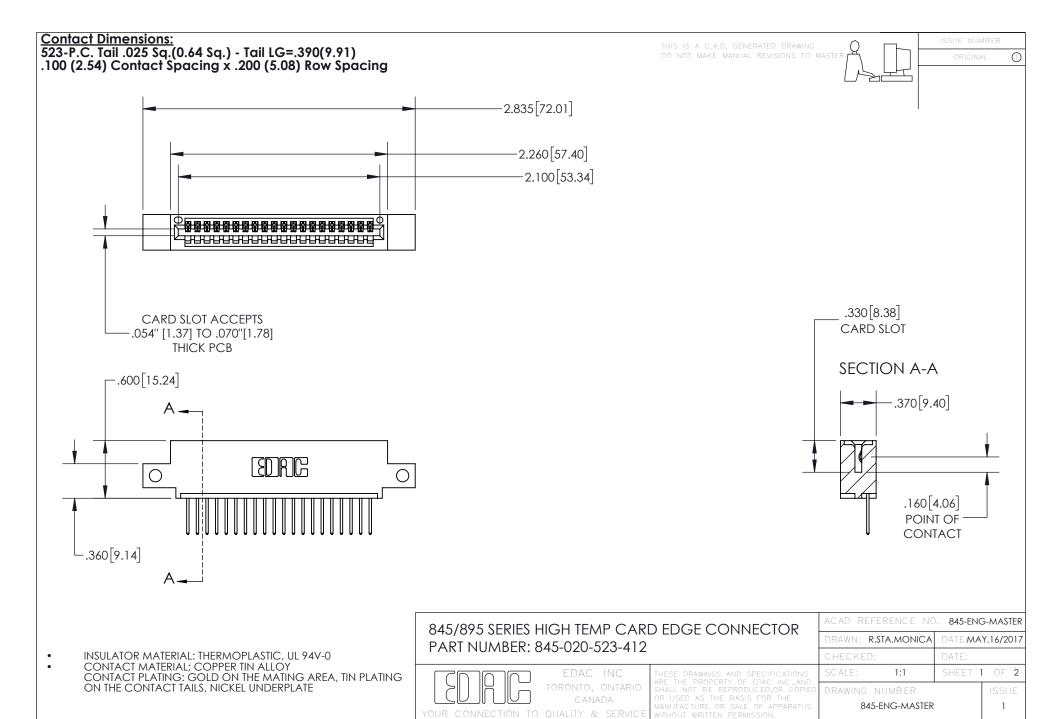

## 845/895 SERIES HIGH TEMP CARD EDGE CONNECTOR CONTACT CODE 555,556,558,559,560 DIMENSIONS

YOUR CONNECTION TO QUALITY & SERVICE

Contact Code 559

|   | ACAD REFERENCE NO. 845-ENG-MASTER |                  |
|---|-----------------------------------|------------------|
|   | DRAWN: R.STA.MONICA               | DATE:MAY.16/2017 |
|   | CHECKED:                          | DATE:            |
|   | SCALE: 1:1                        | SHEET 2 OF 2     |
| D | DRAWING NUMBER                    | ISSUE            |