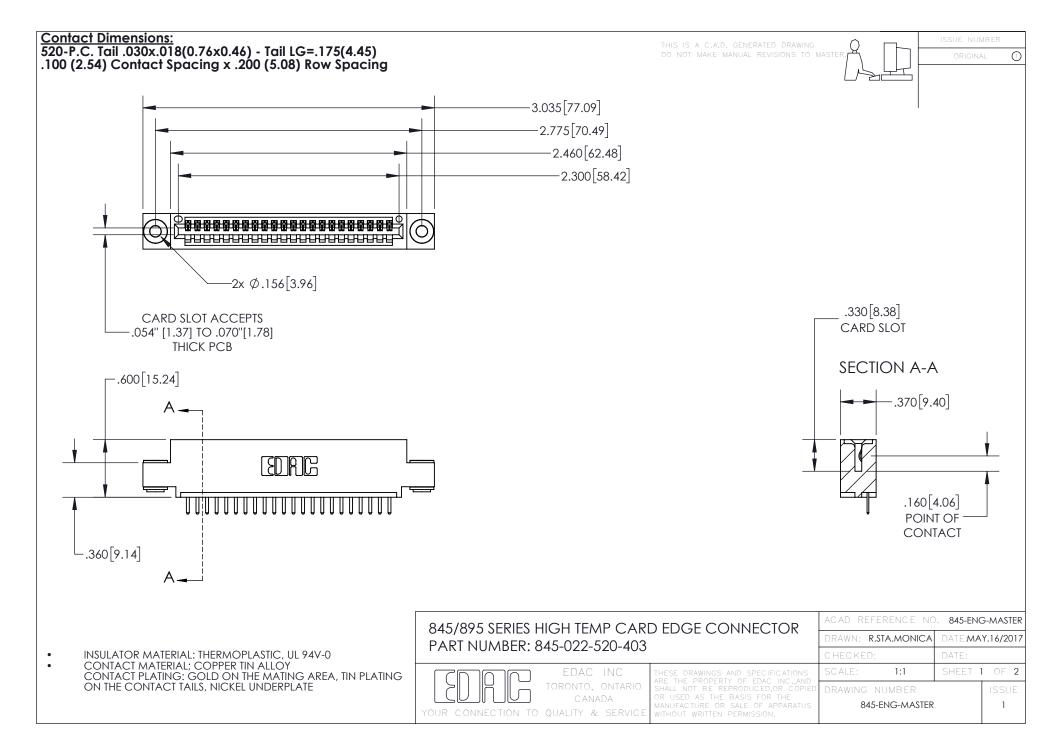

- INSULATOR MATERIAL: THERMOPLASTIC POLYESTER, UL 94V-0 DAP MATERIAL AVAILABLE UPON REQUEST
- CONTACT MATERIAL; COPPER ALLOY

CONTACT PLATING: GOLD ON THE MATING AREA, TIN PLATING ON THE CONTACT TAILS, NICKEL UNDERPLATE

## 845/895 SERIES HIGH TEMP CARD EDGE CONNECTOR CONTACT CODE 555,556,558,559,560 DIMENSIONS

YOUR CONNECTION TO QUALITY & SERVICE

|   | ACAD REFERENCE NO. 845-ENG-MASTER |                  |
|---|-----------------------------------|------------------|
|   | DRAWN: R.STA.MONICA               | DATE:MAY.16/2017 |
|   | CHECKED:                          | DATE:            |
| D | SCALE: 1:1                        | SHEET 2 OF 2     |
|   | DRAWING NUMBER                    | ISSUE            |

845-ENG-MASTER