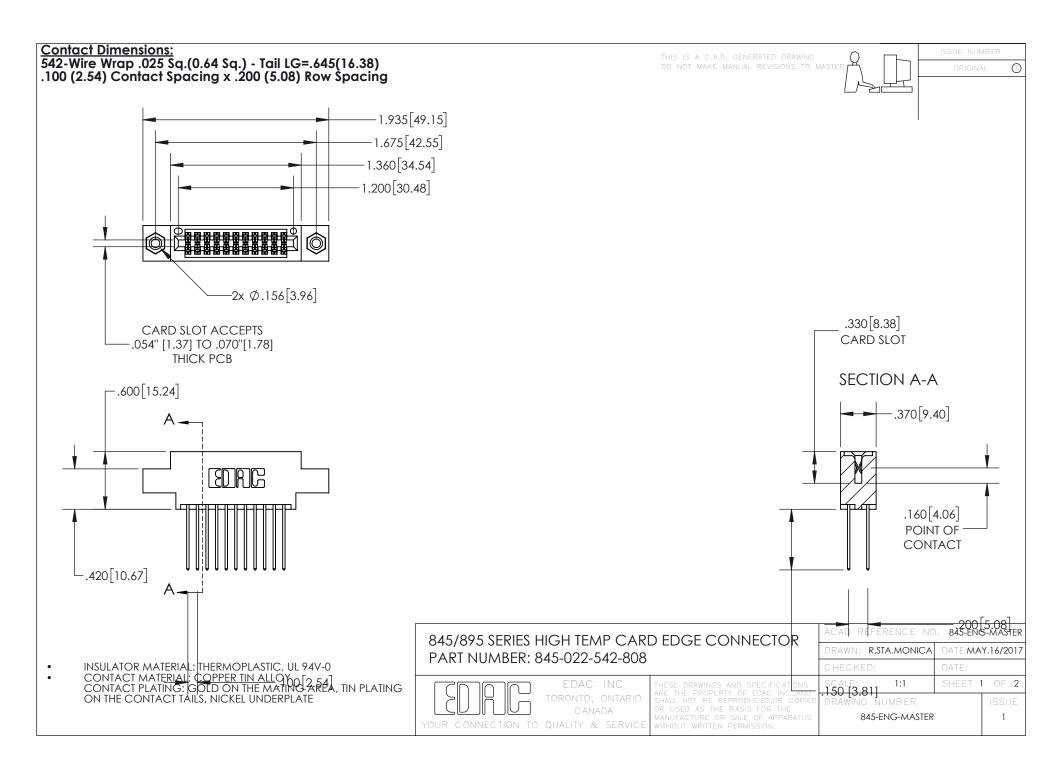

|   | ACAD REFERENCE NO. 845-ENG-MASTER |                  |
|---|-----------------------------------|------------------|
|   | DRAWN: R.STA.MONICA               | DATE:MAY.16/2017 |
|   | CHECKED:                          | DATE:            |
|   | SCALE: 1:1                        | SHEET 2 OF 2     |
| D | DRAWING NUMBER                    | ISSUE            |