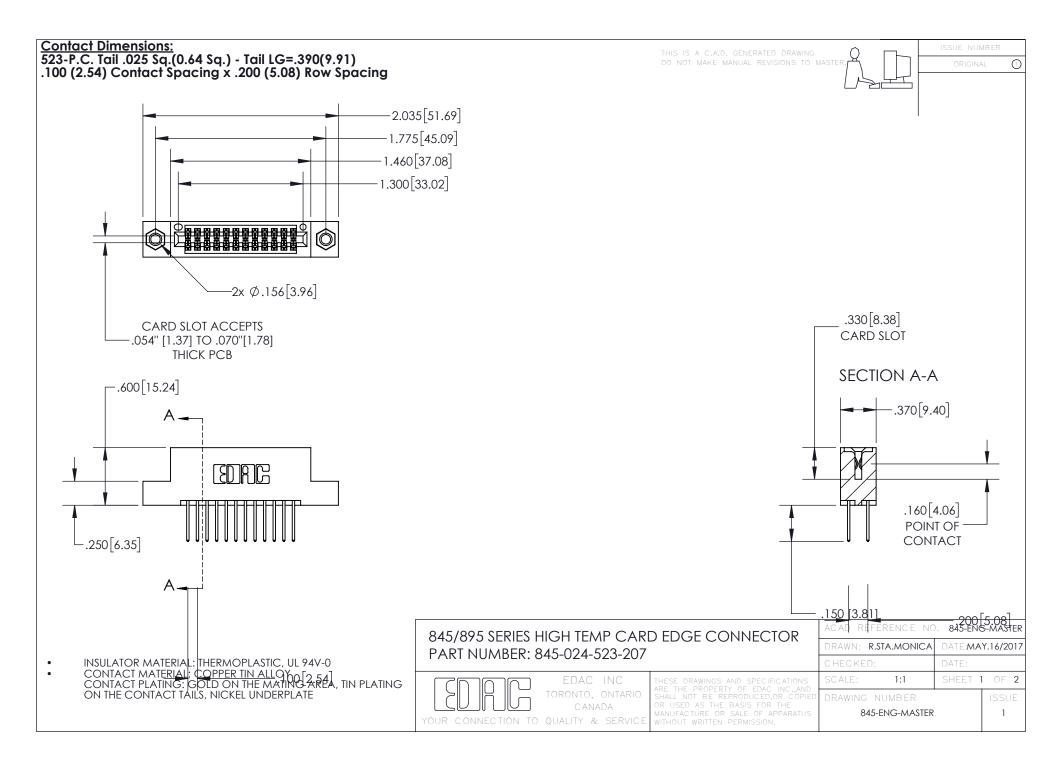

- INSULATOR MATERIAL: THERMOPLASTIC POLYESTER, UL 94V-0 DAP MATERIAL AVAILABLE UPON REQUEST
- CONTACT MATERIAL; COPPER ALLOY

CONTACT PLATING: GOLD ON THE MATING AREA, TIN PLATING ON THE CONTACT TAILS, NICKEL UNDERPLATE