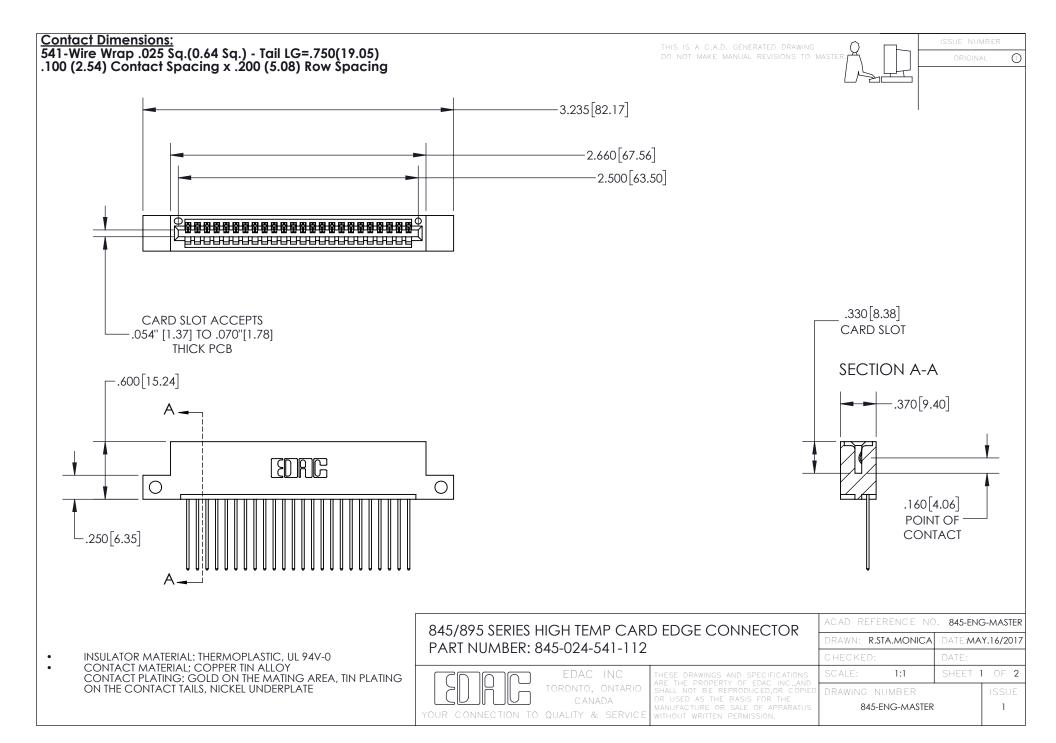

- INSULATOR MATERIAL: THERMOPLASTIC POLYESTER, UL 94V-0 DAP MATERIAL AVAILABLE UPON REQUEST
- CONTACT MATERIAL; COPPER ALLOY

CONTACT PLATING: GOLD ON THE MATING AREA, TIN PLATING ON THE CONTACT TAILS, NICKEL UNDERPLATE