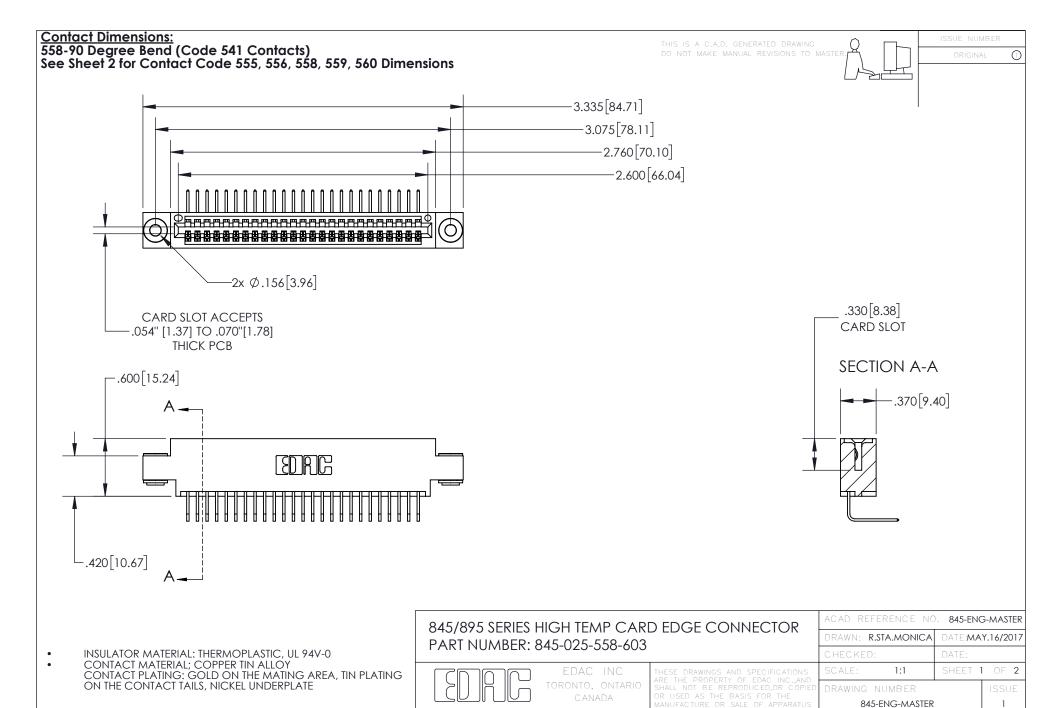

YOUR CONNECTION TO QUALITY & SERVICE

- INSULATOR MATERIAL: THERMOPLASTIC POLYESTER, UL 94V-0 DAP MATERIAL AVAILABLE UPON REQUEST
- CONTACT MATERIAL; COPPER ALLOY

CONTACT PLATING: GOLD ON THE MATING AREA, TIN PLATING ON THE CONTACT TAILS, NICKEL UNDERPLATE