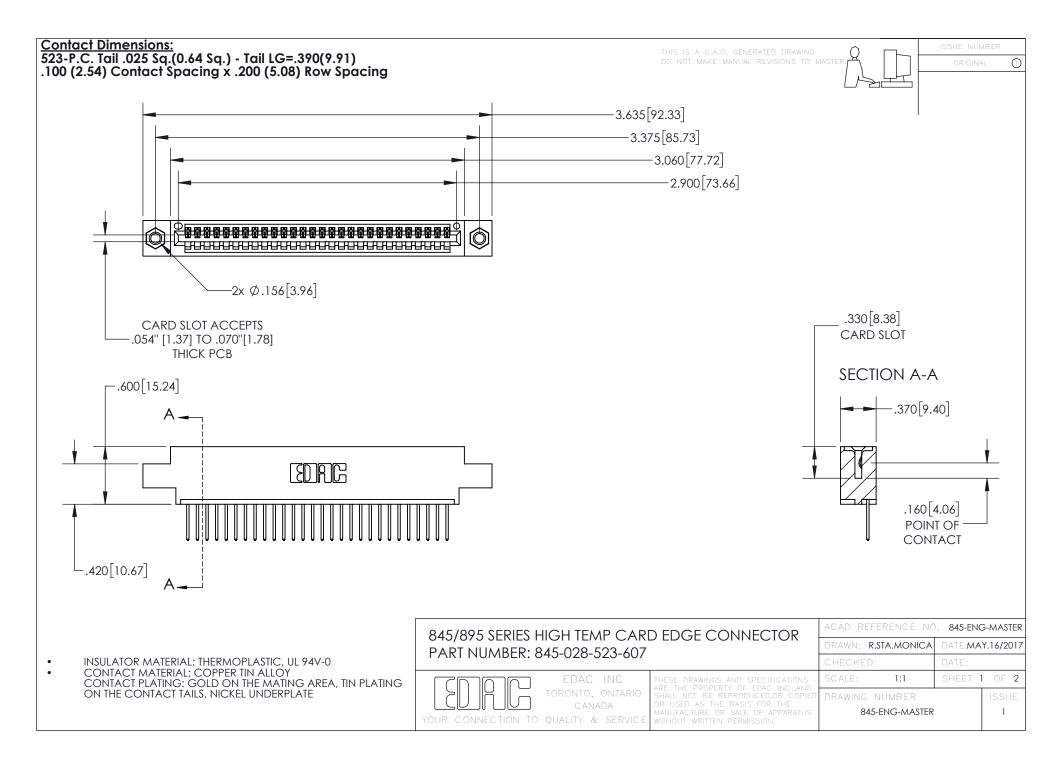

- INSULATOR MATERIAL: THERMOPLASTIC POLYESTER, UL 94V-0 DAP MATERIAL AVAILABLE UPON REQUEST
- CONTACT MATERIAL; COPPER ALLOY

CONTACT PLATING: GOLD ON THE MATING AREA, TIN PLATING ON THE CONTACT TAILS, NICKEL UNDERPLATE

## 845/895 SERIES HIGH TEMP CARD EDGE CONNECTOR CONTACT CODE 555,556,558,559,560 DIMENSIONS

YOUR CONNECTION TO QUALITY & SERVICE

|   | ACAD REFERENCE NO. 845-ENG-MASTER |                  |
|---|-----------------------------------|------------------|
|   | DRAWN: R.STA.MONICA               | DATE:MAY.16/2017 |
|   | CHECKED:                          | DATE:            |
| D | SCALE: 1:1                        | SHEET 2 OF 2     |
|   | DRAWING NUMBER                    | ISSUE            |

845-ENG-MASTER