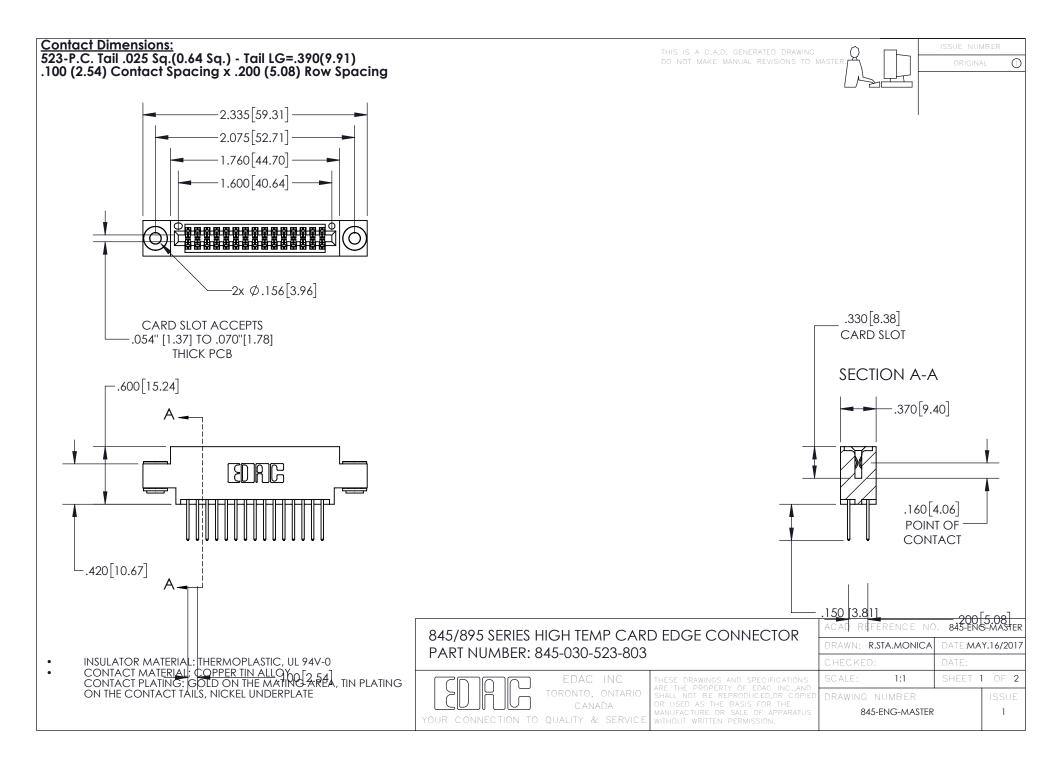

## 845/895 SERIES HIGH TEMP CARD EDGE CONNECTOR CONTACT CODE 555,556,558,559,560 DIMENSIONS

YOUR CONNECTION TO QUALITY & SERVICE

Contact Code 559

|   | ACAD REFERENCE NO. 845-ENG-MASTER |                  |
|---|-----------------------------------|------------------|
|   | DRAWN: R.STA.MONICA               | DATE:MAY.16/2017 |
|   | CHECKED:                          | DATE:            |
|   | SCALE: 1:1                        | SHEET 2 OF 2     |
| D | DRAWING NUMBER                    | ISSUE            |