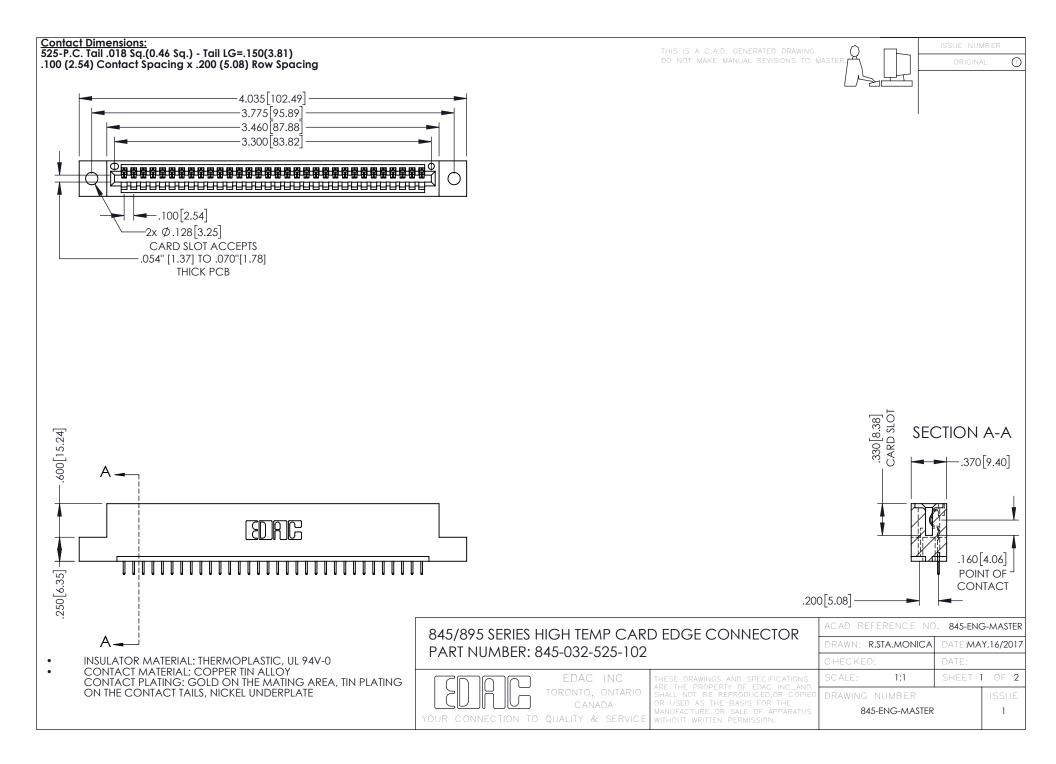

- INSULATOR MATERIAL: THERMOPLASTIC POLYESTER, UL 94V-0 DAP MATERIAL AVAILABLE UPON REQUEST
- CONTACT MATERIAL; COPPER ALLOY

**Contact Code 558** 

CONTACT PLATING: GOLD ON THE MATING AREA, TIN PLATING ON THE CONTACT TAILS, NICKEL UNDERPLATE

## 845/895 SERIES HIGH TEMP CARD EDGE CONNECTOR CONTACT CODE 555,556,558,559,560 DIMENSIONS

YOUR CONNECTION TO QUALITY & SERVICE

Contact Code 559

|   | ACAD REFERENCE NO   | . 845-ENG-MASTER |
|---|---------------------|------------------|
|   | DRAWN: R.STA.MONICA | DATE:MAY.16/2017 |
|   | CHECKED:            | DATE:            |
|   | SCALE: 1:1          | SHEET 2 OF 2     |
| D | DRAWING NUMBER      | ISSUE            |

Contact Code 560

845-ENG-MASTER