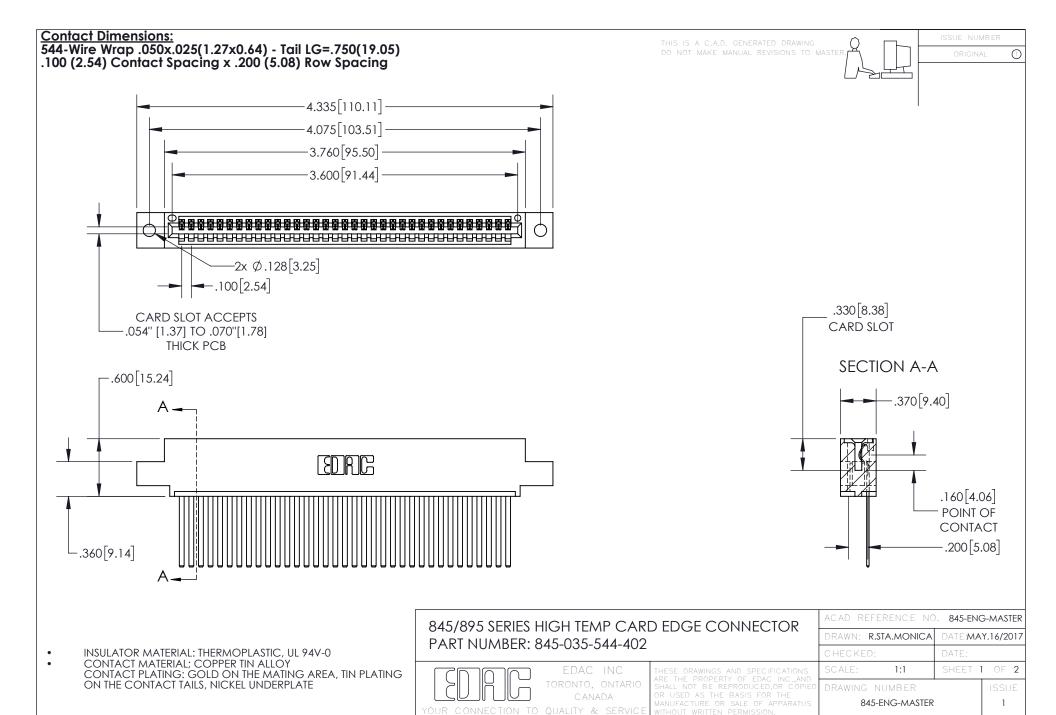

INSULATOR MATERIAL: THERMOPLASTIC POLYESTER, UL 94V-0 DAP MATERIAL AVAILABLE UPON REQUEST

**Contact Code 558** 

CONTACT MATERIAL; COPPER ALLOY CONTACT PLATING: GOLD ON THE MATING AREA, TIN PLATING ON THE CONTACT TAILS, NICKEL UNDERPLATE

## 845/895 SERIES HIGH TEMP CARD EDGE CONNECTOR CONTACT CODE 555,556,558,559,560 DIMENSIONS

YOUR CONNECTION TO QUALITY & SERVICE

Contact Code 559

|   | ACAD REFERENCE NO. 845-ENG-MASTER |                  |  |
|---|-----------------------------------|------------------|--|
|   | DRAWN: R.STA.MONICA               | DATE:MAY.16/2017 |  |
|   | CHECKED:                          | DATE:            |  |
|   | SCALE: 1:1                        | SHEET 2 OF 2     |  |
| D | DRAWING NUMBER                    | ISSUE            |  |

Contact Code 560