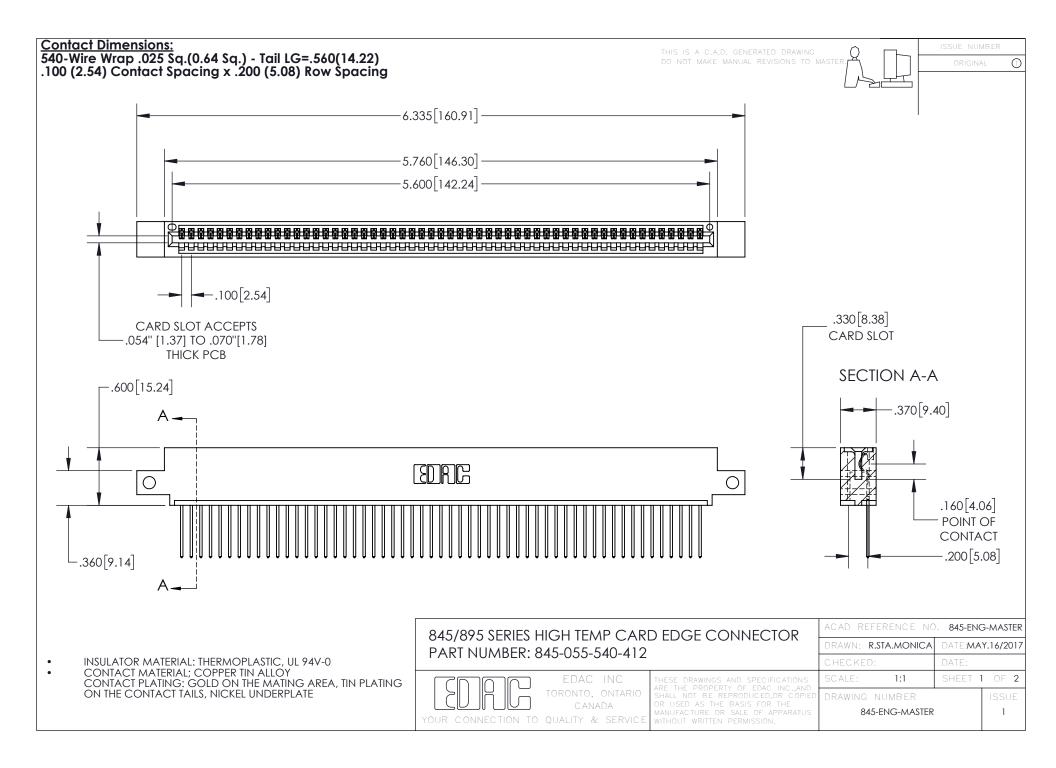

INSULATOR MATERIAL: THERMOPLASTIC POLYESTER, UL 94V-0 DAP MATERIAL AVAILABLE UPON REQUEST

**Contact Code 558** 

CONTACT MATERIAL; COPPER ALLOY CONTACT PLATING: GOLD ON THE MATING AREA, TIN PLATING ON THE CONTACT TAILS, NICKEL UNDERPLATE

## 845/895 SERIES HIGH TEMP CARD EDGE CONNECTOR CONTACT CODE 555,556,558,559,560 DIMENSIONS

YOUR CONNECTION TO QUALITY & SERVICE

Contact Code 559

|   | ACAD REFERENCE NO. 845-ENG-MASTER |                  |  |
|---|-----------------------------------|------------------|--|
|   | DRAWN: R.STA.MONICA               | DATE:MAY.16/2017 |  |
|   | CHECKED:                          | DATE:            |  |
|   | SCALE: 1:1                        | SHEET 2 OF 2     |  |
| D | DRAWING NUMBER                    | ISSUE            |  |

Contact Code 560