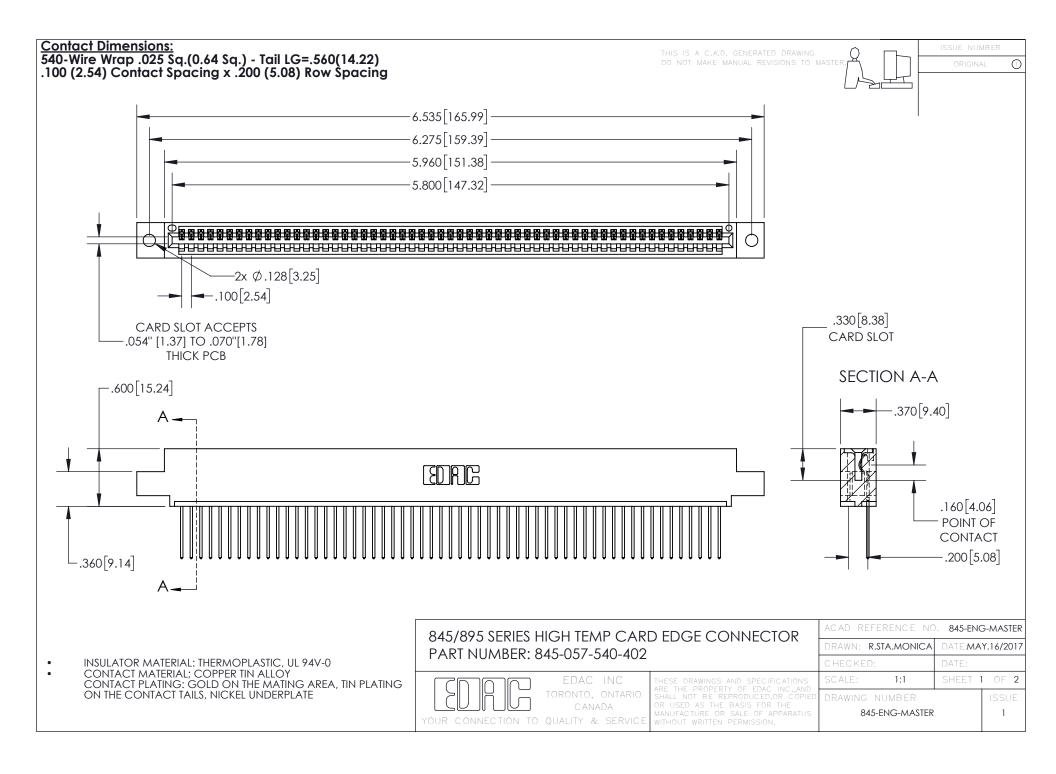

INSULATOR MATERIAL: THERMOPLASTIC POLYESTER, UL 94V-0 DAP MATERIAL AVAILABLE UPON REQUEST

**Contact Code 558** 

CONTACT MATERIAL; COPPER ALLOY CONTACT PLATING: GOLD ON THE MATING AREA, TIN PLATING ON THE CONTACT TAILS, NICKEL UNDERPLATE

## 845/895 SERIES HIGH TEMP CARD EDGE CONNECTOR CONTACT CODE 555,556,558,559,560 DIMENSIONS

YOUR CONNECTION TO QUALITY & SERVICE

Contact Code 559

|   | ACAD REFERENCE NO. 845-ENG-MASTER |                  |  |
|---|-----------------------------------|------------------|--|
|   | DRAWN: R.STA.MONICA               | DATE:MAY.16/2017 |  |
|   | CHECKED:                          | DATE:            |  |
|   | SCALE: 1:1                        | SHEET 2 OF 2     |  |
| D | DRAWING NUMBER                    | ISSUE            |  |

Contact Code 560

845-ENG-MASTER