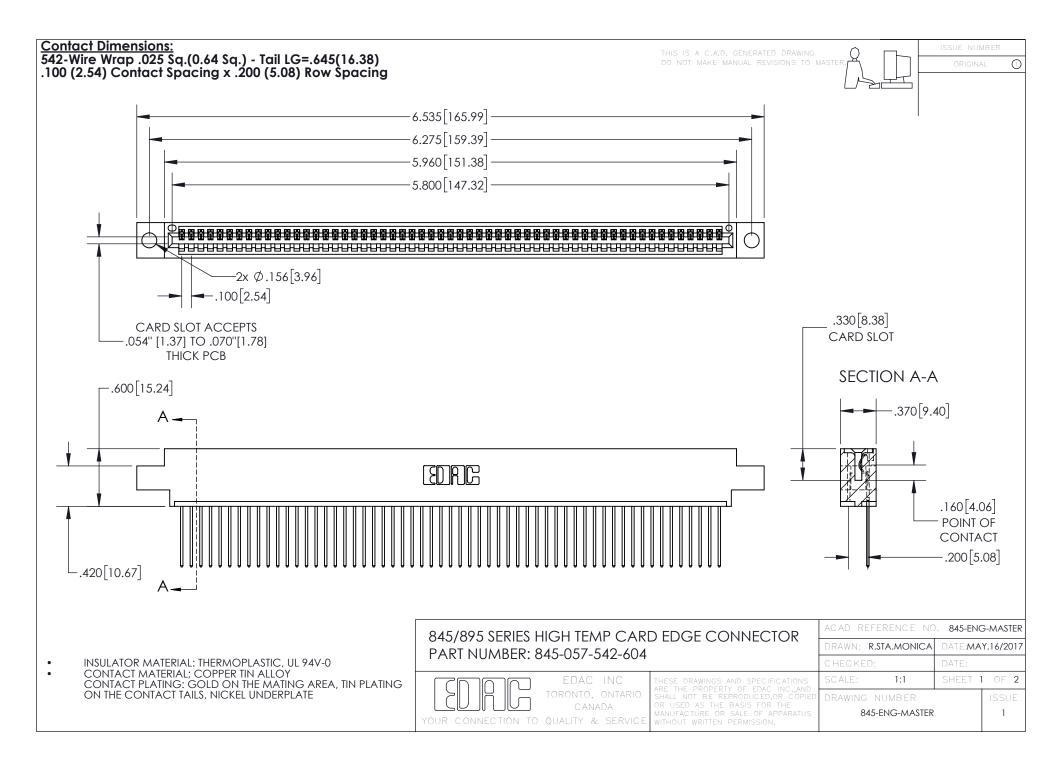

INSULATOR MATERIAL: THERMOPLASTIC POLYESTER, UL 94V-0 DAP MATERIAL AVAILABLE UPON REQUEST

**Contact Code 558** 

CONTACT MATERIAL; COPPER ALLOY CONTACT PLATING: GOLD ON THE MATING AREA, TIN PLATING ON THE CONTACT TAILS, NICKEL UNDERPLATE

## 845/895 SERIES HIGH TEMP CARD EDGE CONNECTOR CONTACT CODE 555,556,558,559,560 DIMENSIONS

YOUR CONNECTION TO QUALITY & SERVICE

Contact Code 559

|   | ACAD REFERENCE NO. 845-ENG-MASTER |                  |  |
|---|-----------------------------------|------------------|--|
|   | DRAWN: R.STA.MONICA               | DATE:MAY.16/2017 |  |
|   | CHECKED:                          | DATE:            |  |
|   | SCALE: 1:1                        | SHEET 2 OF 2     |  |
| D | DRAWING NUMBER                    | ISSUE            |  |

Contact Code 560