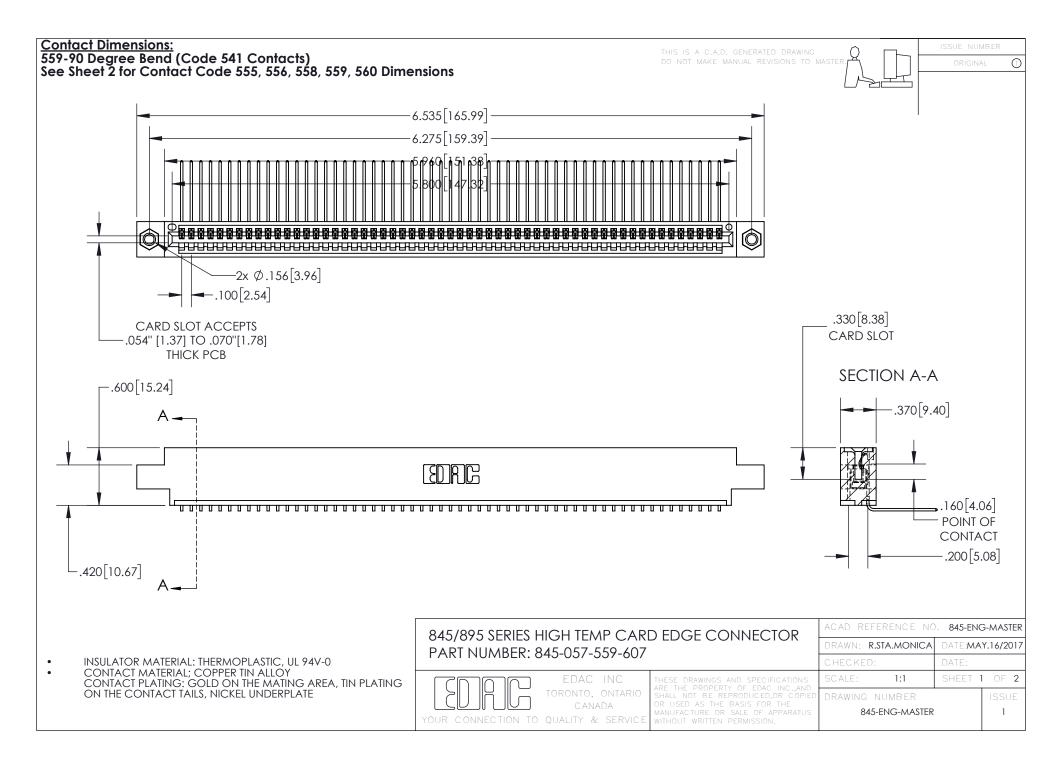

INSULATOR MATERIAL: THERMOPLASTIC POLYESTER, UL 94V-0 DAP MATERIAL AVAILABLE UPON REQUEST

**Contact Code 558** 

CONTACT MATERIAL; COPPER ALLOY CONTACT PLATING: GOLD ON THE MATING AREA, TIN PLATING ON THE CONTACT TAILS, NICKEL UNDERPLATE

## 845/895 SERIES HIGH TEMP CARD EDGE CONNECTOR CONTACT CODE 555,556,558,559,560 DIMENSIONS

YOUR CONNECTION TO QUALITY & SERVICE

Contact Code 559

|   | ACAD REFERENCE NO. 845-ENG-MASTER |                  |  |
|---|-----------------------------------|------------------|--|
|   | DRAWN: R.STA.MONICA               | DATE:MAY.16/2017 |  |
|   | CHECKED:                          | DATE:            |  |
|   | SCALE: 1:1                        | SHEET 2 OF 2     |  |
| D | DRAWING NUMBER                    | ISSUE            |  |

Contact Code 560