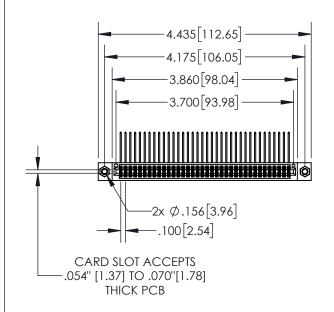

| 845/895 SERIES HIGH TEMP CARD EDGE CONNECTOR  <br>  PART NUMBER: 845-072-558-807 |                                                                                                        |         | ACAD REFERENCE NO. 845-ENG-MASTER |         |           |  |
|----------------------------------------------------------------------------------|--------------------------------------------------------------------------------------------------------|---------|-----------------------------------|---------|-----------|--|
|                                                                                  |                                                                                                        |         | .STA.MONICA                       | DATE:MA | Y.16/2017 |  |
|                                                                                  |                                                                                                        |         | CHECKED:                          |         | DATE:     |  |
| COOO EDAC INC                                                                    | THESE DRAWINGS AND SPECIFICATIONS                                                                      | SCALE:  | 1:2                               | SHEET 1 | OF 2      |  |
| TORONTO, ONTARIO                                                                 | ARE THE PROPERTY OF EDAC INC.,AND<br>SHALL NOT BE REPRODUCED,OR COPIED<br>OR USED AS THE BASIS FOR THE | DRAWING | NUMBER                            |         | ISSUE     |  |
|                                                                                  | MANUFACTURE OR SALE OF APPARATUS                                                                       |         | 845-ENG-MASTER                    |         |           |  |