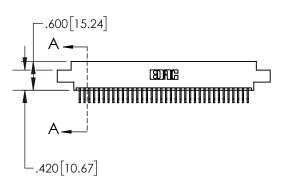

| 845/895 SERIES HIGH TEMP CARD EDGE CONNECTOR  <br>  PART NUMBER: 845-072-558-807 |                                                                                                        |         | ACAD REFERENCE NO. 845-ENG-MASTER |         |           |  |
|----------------------------------------------------------------------------------|--------------------------------------------------------------------------------------------------------|---------|-----------------------------------|---------|-----------|--|
|                                                                                  |                                                                                                        |         | .STA.MONICA                       | DATE:MA | Y.16/2017 |  |
|                                                                                  |                                                                                                        |         | CHECKED:                          |         | DATE:     |  |
| COOO EDAC INC                                                                    | THESE DRAWINGS AND SPECIFICATIONS                                                                      | SCALE:  | 1:2                               | SHEET 1 | OF 2      |  |
| TORONTO, ONTARIO                                                                 | ARE THE PROPERTY OF EDAC INC.,AND<br>SHALL NOT BE REPRODUCED,OR COPIED<br>OR USED AS THE BASIS FOR THE | DRAWING | NUMBER                            |         | ISSUE     |  |
|                                                                                  | MANUFACTURE OR SALE OF APPARATUS                                                                       |         | 845-ENG-MASTER                    |         |           |  |