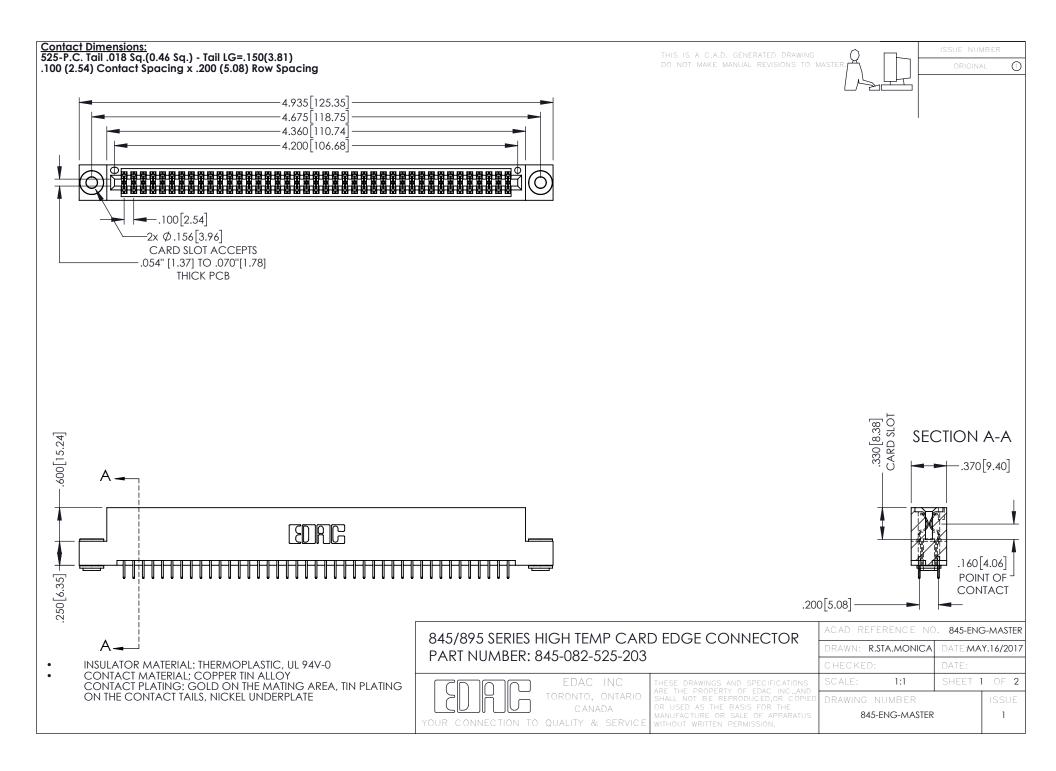

- INSULATOR MATERIAL: THERMOPLASTIC POLYESTER, UL 94V-0 DAP MATERIAL AVAILABLE UPON REQUEST
- CONTACT MATERIAL; COPPER ALLOY

**Contact Code 558** 

CONTACT PLATING: GOLD ON THE MATING AREA, TIN PLATING ON THE CONTACT TAILS, NICKEL UNDERPLATE

## 845/895 SERIES HIGH TEMP CARD EDGE CONNECTOR CONTACT CODE 555,556,558,559,560 DIMENSIONS

YOUR CONNECTION TO QUALITY & SERVICE

Contact Code 559

|   | ACAD REFERENCE NO   | . 845-ENG-MASTER |
|---|---------------------|------------------|
|   | DRAWN: R.STA.MONICA | DATE:MAY.16/2017 |
|   | CHECKED:            | DATE:            |
|   | SCALE: 1:1          | SHEET 2 OF 2     |
| D | DRAWING NUMBER      | ISSUE            |

Contact Code 560

845-ENG-MASTER