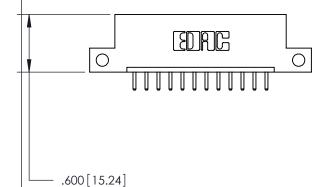

THIS IS A C.A.D. GENERATED DRAWING DO NOT MAKE MANUAL REVISIONS TO MASTER.

ISSUE NUMBER

ORIGINAL

846/896 SERIES HIGH TEMP CARD EDGE CONNECTOR PART NUMBER: 846-012-520-112

**EDAC INC** TORONTO, ONTARIO CANADA