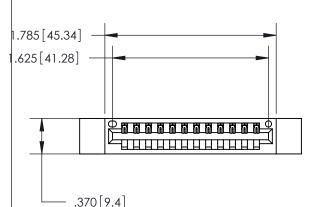

THIS IS A C.A.D. GENERATED DRAWING DO NOT MAKE MANUAL REVISIONS TO MASTER.

ISSUE NUMBER

ORIGINAL

846/896 SERIES HIGH TEMP CARD EDGE CONNECTOR PART NUMBER: 846-012-520-112

**EDAC INC** TORONTO, ONTARIO CANADA

<u>Contact Dimensions:</u> 520-P.C. Tail .030x.018 (0.76x0.46) - Tail LG. = .175 (4.45) .125 (3.18) Contact Spacing x .250 (6.35) Row Spacing

- INSULATOR MATERIAL: THERMOPLASTIC POLYESTER, UL 94V-0 CONTACT MATERIAL; COPPER, NICKEL, TIN ALLOY CA-725
- CONTACT PLATING: GOLD ON THE MATING AREA, TIN-LEAD ON THE CONTACT TAILS, NICKEL UNDERPLATE