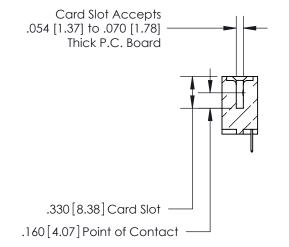

## 846/896 SERIES HIGH TEMP CARD EDGE CONNECTOR CONTACT CODE 555,556,558,559,560 DIMENSIONS

.150 [3.81]

YOUR CONNECTION TO QUALITY & SERVICE

**Contact Code 559** 

**EDAC INC** TORONTO, ONTARIO CANADA

THESE DRAWINGS AND SPECIFICATIONS ARE THE PROPERTY OF EDAC INC.,AND SHALL NOT BE REPRODUCED, OR COPIED OR USED AS THE BASIS FOR THE MANUFACTURE OR SALE OF APPARATUS WITHOUT WRITTEN PERMISSION.