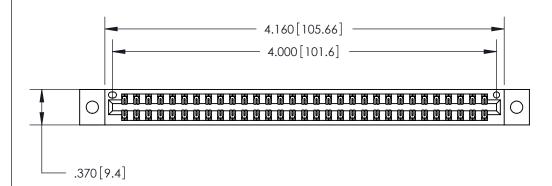

<u>Contact Dimensions:</u> 526-P.C. Tail .018 Sq. (0.46 Sq.) - Tail LG. =.350 (8.89) .125 (3.18) Contact Spacing x .250 (6.35) Row Spacing

THIS IS A C.A.D. GENERATED DRAWING DO NOT MAKE MANUAL REVISIONS TO MASTER.

ISSUE NUMBER

ORIGINAL

EDRG .600 [15.24]

Thick P.C. Board .330 [8.38] Card Slot .160 [4.07] Point of Contact -

Card Slot Accepts .054 [1.37] to .070 [1.78]

INSULATOR MATERIAL: THERMOPLASTIC POLYESTER, UL 94V-0

CONTACT MATERIAL; COPPER, NICKEL, TIN ALLOY CA-725 CONTACT PLATING: GOLD ON THE MATING AREA, TIN-LEAD ON THE CONTACT TAILS, NICKEL UNDERPLATE

846/896 SERIES HIGH TEMP CARD EDGE CONNECTOR PART NUMBER: 846-062-526-202