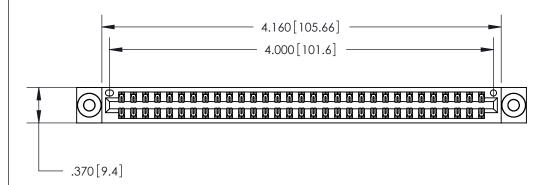

<u>Contact Dimensions:</u> 540-Wire Wrap .025 Sq. (0.64 Sq.) - Tail LG. =.560 (14.22) .125 (3.18) Contact Spacing x .250 (6.35) Row Spacing

THIS IS A C.A.D. GENERATED DRAWING DO NOT MAKE MANUAL REVISIONS TO MASTER.

ISSUE NUMBER

ORIGINAL

Card Slot Accepts .054 [1.37] to .070 [1.78] Thick P.C. Board .330 [8.38] Card Slot .160 [4.07] Point of Contact —

INSULATOR MATERIAL: THERMOPLASTIC POLYESTER, UL 94V-0 CONTACT MATERIAL; COPPER, NICKEL, TIN ALLOY CA-725

CONTACT PLATING: GOLD ON THE MATING AREA, TIN-LEAD ON THE CONTACT TAILS, NICKEL UNDERPLATE

846/896 SERIES HIGH TEMP CARD EDGE CONNECTOR PART NUMBER: 846-062-540-203

YOUR CONNECTION TO QUALITY & SERVICE

**EDAC INC** TORONTO, ONTARIO CANADA

THESE DRAWINGS AND SPECIFICATIONS ARE THE PROPERTY OF EDAC INC.,AND SHALL NOT BE REPRODUCED, OR COPIED OR USED AS THE BASIS FOR THE MANUFACTURE OR SALE OF APPARATUS WITHOUT WRITTEN PERMISSION.

| ACAD REFERENCE | NO. 846-ENG-MASTER |
|----------------|--------------------|
| DRAWN: J.LEE   | DATE: APR. 22/09   |
| CHECKED:       | DATE:              |
| SCALE: 1:1     | SHEET 1 OF 2       |
| DRAWING NUMBER | R ISSUE            |
| 846-FNG-A      | AASTER 1           |