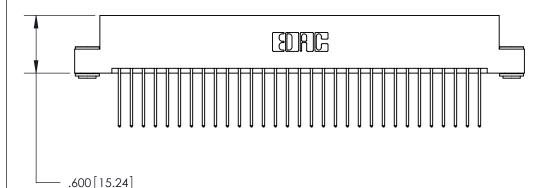

<u>Contact Dimensions:</u> 540-Wire Wrap .025 Sq. (0.64 Sq.) - Tail LG. =.560 (14.22) .125 (3.18) Contact Spacing x .250 (6.35) Row Spacing

THIS IS A C.A.D. GENERATED DRAWING DO NOT MAKE MANUAL REVISIONS TO MASTER.

ISSUE NUMBER

ORIGINAL

Card Slot Accepts .054 [1.37] to .070 [1.78] Thick P.C. Board .330 [8.38] Card Slot .160 [4.07] Point of Contact —

INSULATOR MATERIAL: THERMOPLASTIC POLYESTER, UL 94V-0 CONTACT MATERIAL; COPPER, NICKEL, TIN ALLOY CA-725

CONTACT PLATING: GOLD ON THE MATING AREA, TIN-LEAD ON THE CONTACT TAILS, NICKEL UNDERPLATE

846/896 SERIES HIGH TEMP CARD EDGE CONNECTOR PART NUMBER: 846-062-540-203

YOUR CONNECTION TO QUALITY & SERVICE

**EDAC INC** TORONTO, ONTARIO CANADA

THESE DRAWINGS AND SPECIFICATIONS ARE THE PROPERTY OF EDAC INC.,AND SHALL NOT BE REPRODUCED, OR COPIED OR USED AS THE BASIS FOR THE MANUFACTURE OR SALE OF APPARATUS WITHOUT WRITTEN PERMISSION.

| ACAD REFERENCE | NO. 846-ENG-MASTER |
|----------------|--------------------|
| DRAWN: J.LEE   | DATE: APR. 22/09   |
| CHECKED:       | DATE:              |
| SCALE: 1:1     | SHEET 1 OF 2       |
| DRAWING NUMBER | R ISSUE            |
| 846-FNG-A      | AASTER 1           |