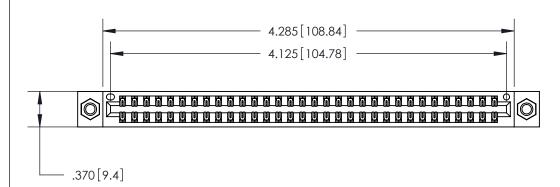

ISSUE NUMBER

ORIGINAL

Card Slot Accepts .054 [1.37] to .070 [1.78] Thick P.C. Board .330 [8.38] Card Slot .160 [4.07] Point of Contact -

INSULATOR MATERIAL: THERMOPLASTIC POLYESTER, UL 94V-0 CONTACT MATERIAL; COPPER, NICKEL, TIN ALLOY CA-725

.600 [15.24]

CONTACT PLATING: GOLD ON THE MATING AREA, TIN-LEAD ON THE CONTACT TAILS, NICKEL UNDERPLATE

846/896 SERIES HIGH TEMP CARD EDGE CONNECTOR PART NUMBER: 846-064-521-207

YOUR CONNECTION TO QUALITY & SERVICE