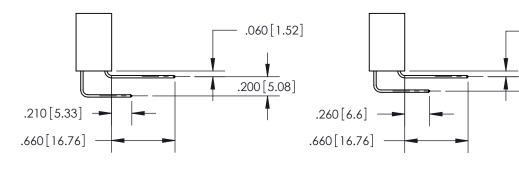

THIS IS A C.A.D. GENERATED DRAWING DO NOT MAKE MANUAL REVISIONS TO MASTER.

ISSUE NUMBER

.165[4.19]

ORIGINAL

1

.060 [1.52] .150 [3.81] .125(3.18) to .210(5.33)

.375 [9.54] .125(3.18) to .210(5.33)

**Contact Code 558** 

**Outside Tails** 

**Outside Tails** 

|  | ACAD REFERENCE NO. |       | 846-ENG-MASTER |           |
|--|--------------------|-------|----------------|-----------|
|  | DRAWN:             | J.LEE | DATE: AF       | PR. 22/09 |
|  | CHECKED:           |       | DATE:          |           |
|  | SCALE:             | 1:1   | SHEET          | 2 OF 2    |
|  | DRAWING NUMBER     |       | ISSUE          |           |